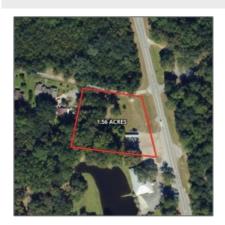

## Features

| Price:           | \$199,900       |
|------------------|-----------------|
| Lot Size:        | 1.56 Acre       |
| Rooms:           | 0               |
| Bedrooms:        | 0               |
| Bathrooms:       | 0               |
| Half Bathrooms:  | 0               |
| Square Footage:  | 0 Sqft          |
| Year Built:      | 0               |
| Subdivision:     | Deerwood II     |
| Listing Type:    | For Sale        |
| Property Status: | Active          |
| Address Map      |                 |
| Latitude:        | N31° 48' 15.1'' |
|                  |                 |