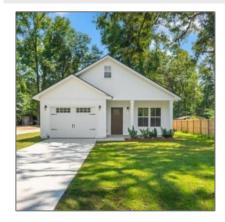

## 1820 Palm Street, Jesup, Wayne, Georgia, United States 31545

1,292 Sqft - 1820 Palm Street, Jesup, Wayne, Georgia, United States 31545

## **Basic Details**

| Price:           | \$252,685  |
|------------------|------------|
| Rooms:           | 4          |
| Bedrooms:        | 3          |
| Bathrooms:       | 2          |
| Half Bathrooms:  | 0          |
| Square Footage:  | 1,292 Sqft |
| Year Built:      | 2024       |
| Subdivision:     | Grove Park |
| Listing Type:    | For Sale   |
| Property Status: | Active     |