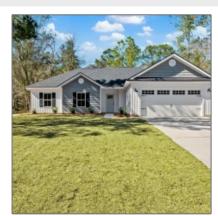

## 1818 Palm Street, Jesup, Wayne, Georgia, United States 31545

1,450 Sqft - 1818 Palm Street, Jesup, Wayne, Georgia, United States 31545

## **Basic Details**

| Price:           | \$268,750  |
|------------------|------------|
| Rooms:           | 5          |
| Bedrooms:        | 4          |
| Bathrooms:       | 2          |
| Half Bathrooms:  | 0          |
| Square Footage:  | 1,450 Sqft |
| Year Built:      | 2024       |
| Subdivision:     | Grove Park |
| Listing Type:    | For Sale   |
| Property Status: | Active     |

## Agent Info

Kelli Lamb

**3** +1-912-427-9345

**3** 912-294-4724

klamb@parker-realty.net

| $\sqrt{}$ | Style:            | Ranch, Traditional         |
|-----------|-------------------|----------------------------|
| $\sqrt{}$ | Construct/Siding: | Brick Veneer, Vinyl Siding |
| $\sqrt{}$ | Roof:             | Shingle                    |
| $\sqrt{}$ | Car Storage:      | Attached, Two Car          |