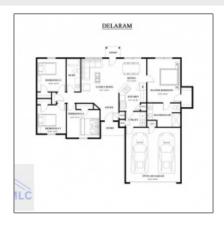

## **Basic Details**

| Price:           | \$268,750  |
|------------------|------------|
| Rooms:           | 5          |
| Bedrooms:        | 4          |
| Bathrooms:       | 2          |
| Half Bathrooms:  | 0          |
| Square Footage:  | 1,450 Sqft |
| Year Built:      | 2024       |
| Subdivision:     | Grove Park |
| Listing Type:    | For Sale   |
| Property Status: | Active     |