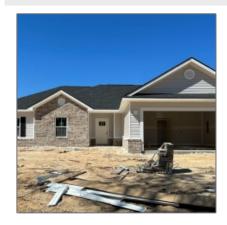

## 1818 Palm Street, Jesup, Wayne, Georgia, United States 31545

1,450 Sqft - 1818 Palm Street, Jesup, Wayne, Georgia, United States 31545

## **Basic Details**

| Price:           | \$268,750  |
|------------------|------------|
| Rooms:           | 5          |
| Bedrooms:        | 4          |
| Bathrooms:       | 2          |
| Half Bathrooms:  | 0          |
| Square Footage:  | 1,450 Sqft |
| Year Built:      | 2024       |
| Subdivision:     | Grove Park |
| Listing Type:    | For Sale   |
| Property Status: | Active     |

## Agent Info

Kelli Lamb

**3** +1-912-427-9345

**3** 912-294-4724

klamb@parker-realty.net

| $\sqrt{}$ | Style:            | Ranch, Traditional         |
|-----------|-------------------|----------------------------|
| $\sqrt{}$ | Construct/Siding: | Brick Veneer, Vinyl Siding |
| $\sqrt{}$ | Roof:             | Shingle                    |
| $\sqrt{}$ | Car Storage:      | Attached, Two Car          |