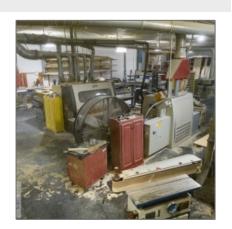

### Features

| $\sqrt{}$ | Style:            | Manufacturing                         |
|-----------|-------------------|---------------------------------------|
| $\sqrt{}$ | Construct/Siding: | Brick                                 |
| $\sqrt{}$ | Roof:             | Other                                 |
| $\sqrt{}$ | Car Storage:      | 11-20 Spaces                          |
| $\sqrt{}$ | Dining:           | Trade Fixtures & Equipment, Inventory |
| √         | Cooling System:   | Control Air                           |