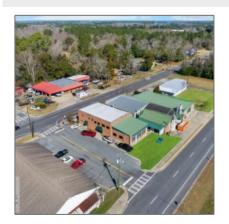

# 202 JL Tyre Street, Screven, Wayne, Georgia, United States 31560

11,192 Sqft - 202 JL Tyre Street, Screven, Wayne, Georgia, United States 31560

### **Basic Details**

| \$675,000   |
|-------------|
| 0           |
| 0           |
| 0           |
| 0           |
| 11,192 Sqft |
| 1945        |
| NONE        |
| For Sale    |
| Active      |
|             |

### Features

| $\sqrt{}$ | Style:            | Manufacturing                         |
|-----------|-------------------|---------------------------------------|
| $\sqrt{}$ | Construct/Siding: | Brick                                 |
| $\sqrt{}$ | Roof:             | Other                                 |
| $\sqrt{}$ | Car Storage:      | 11-20 Spaces                          |
| $\sqrt{}$ | Dining:           | Trade Fixtures & Equipment, Inventory |
| √         | Cooling System:   | Control Air                           |