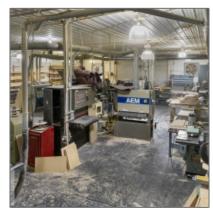

### Features

| $\sqrt{}$ | Style:            | Manufacturing                         |
|-----------|-------------------|---------------------------------------|
| $\sqrt{}$ | Construct/Siding: | Brick                                 |
| $\sqrt{}$ | Roof:             | Other                                 |
| $\sqrt{}$ | Car Storage:      | 11-20 Spaces                          |
| $\sqrt{}$ | Dining:           | Trade Fixtures & Equipment, Inventory |
| √         | Cooling System:   | Control Air                           |