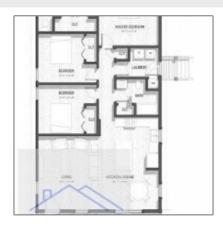

#### \$264,000 Price: Rooms: 8 Bedrooms: 3 Bathrooms: 2 Half Bathrooms: 0 Square Footage: 1,314 Sqft 2024 Year Built: Subdivision: Long Woods Listing Type: For Sale **Elementary School:** Long County Middle School: Long County Middle High School: Long County High

### **Features**

| $\sqrt{}$ | Style:                | One Story, Traditional   |
|-----------|-----------------------|--------------------------|
| $\sqrt{}$ | Construct/Siding:     | Composite                |
| $\sqrt{}$ | Roof:                 | Asbestos Shingle         |
| $\sqrt{}$ | Car Storage:          | Driveway, Parking Pad    |
| $\sqrt{}$ | Exterior<br>Features: | See Remarks, Other       |
| $\sqrt{}$ | Dining:               | Dining/living Combo, See |