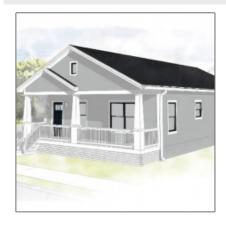

# 16 Pear Road, Ludowici, Long, Georgia, United States 31316

1,314 Sqft - 16 Pear Street, Ludowici, Long, Georgia, United States 31316

Remarks

#### \$264,000 Price: Rooms: 8 Bedrooms: 3 Bathrooms: 2 Half Bathrooms: 0 Square Footage: 1,314 Sqft 2024 Year Built: Subdivision: Long Woods Listing Type: For Sale **Elementary School:** Long County Middle School: Long County Middle High School: Long County High

### **Features**

| $\sqrt{}$ | Style:                | One Story, Traditional   |
|-----------|-----------------------|--------------------------|
| $\sqrt{}$ | Construct/Siding:     | Composite                |
| $\sqrt{}$ | Roof:                 | Asbestos Shingle         |
| $\sqrt{}$ | Car Storage:          | Driveway, Parking Pad    |
| $\sqrt{}$ | Exterior<br>Features: | See Remarks, Other       |
| $\sqrt{}$ | Dining:               | Dining/living Combo, See |