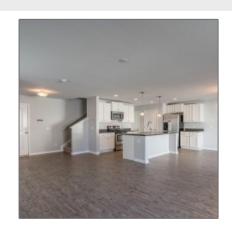

# 141 Davila Street, Hinesville, Liberty, Georgia, United States 31313

1,693 Sqft - 141 Davila Street, Hinesville, Liberty, Georgia, United States 31313

#### **Basic Details**

| \$272,998    |
|--------------|
| 8            |
| 3            |
| 2            |
| 1            |
| 1,693 Sqft   |
| 2017         |
| Liberty Park |
| For Sale     |
| Active       |
|              |