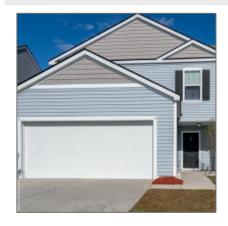

# 141 Davila Street, Hinesville, Liberty, Georgia, United States 31313

1,693 Sqft - 141 Davila Street, Hinesville, Liberty, Georgia, United States 31313

#### **Basic Details**

| \$272,998    |
|--------------|
| 8            |
| 3            |
| 2            |
| 1            |
| 1,693 Sqft   |
| 2017         |
| Liberty Park |
| For Sale     |
| Active       |
|              |

#### Features

| $\sqrt{}$ | Style:            | Two Story         |
|-----------|-------------------|-------------------|
| $\sqrt{}$ | Construct/Siding: | Vinyl Siding      |
| $\sqrt{}$ | Roof:             | Shingle           |
| $\sqrt{}$ | Car Storage:      | Attached, Two Car |
| $\sqrt{}$ | Fence:            | Privacy           |
| $\sqrt{}$ | Dining:           | Fat-in Kitchen    |