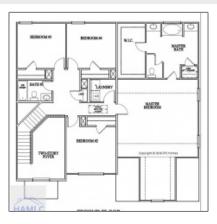

### **Basic Details** Price: \$348,895 Lot Size: 0.21 Acre Rooms: 11 Bedrooms: 5 3 Bathrooms: Half Bathrooms: 0 Square Footage: 2,813 Sqft Year Built: 2024 Subdivision: The Glen at 15 West Listing Type: For Sale Elementary School: Waldo Pafford Elementary Middle School: Snelson Golden Middle High School: **Bradwell Institute Property Status:** Active