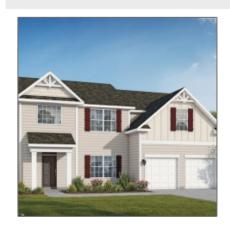

# 231 Glendale Lane, Hinesville, Liberty, Georgia, United States 31313

2,813 Sqft - 231 Glendale Lane, Hinesville, Liberty, Georgia, United States 31313

### **Basic Details** Price: \$348,895 Lot Size: 0.21 Acre Rooms: 11 Bedrooms: 5 3 Bathrooms: Half Bathrooms: 0 Square Footage: 2,813 Sqft Year Built: 2024 Subdivision: The Glen at 15 West Listing Type: For Sale Elementary School: Waldo Pafford Elementary Middle School: Snelson Golden Middle High School: **Bradwell Institute Property Status:** Active

#### **Features**

| √         | Style:                | Two Story, Traditional                |
|-----------|-----------------------|---------------------------------------|
| $\sqrt{}$ | Construct/Siding:     | Vinyl Siding, Brick                   |
| $\sqrt{}$ | Roof:                 | Shingle                               |
| $\sqrt{}$ | Car Storage:          | Attached, Two Car,<br>Garage          |
| $\sqrt{}$ | Exterior<br>Features: | See Remarks                           |
| $\sqrt{}$ | FireplaceLocation :   | Great Room, Electric                  |
| $\sqrt{}$ | Dining:               | Eat-in Kitchen, Formal<br>Dining Room |