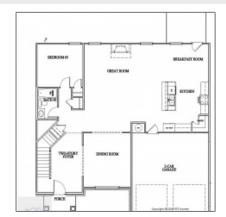

### **Basic Details** Price: \$348,895 Lot Size: 0.21 Acre Rooms: 11 Bedrooms: 5 3 Bathrooms: Half Bathrooms: 0 Square Footage: 2,813 Sqft Year Built: 2024 Subdivision: The Glen at 15 West Listing Type: For Sale Elementary School: Waldo Pafford Elementary Middle School: Snelson Golden Middle High School: **Bradwell Institute Property Status:** Active