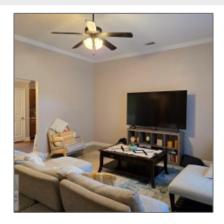

# 203 Guyett Avenue, Hinesville, Liberty, Georgia, United States 31313

1,593 Sqft - 203 Guyett Avenue, Hinesville, Liberty, Georgia, United States 31313

#### **Basic Details**

| Price:           | \$264,250    |
|------------------|--------------|
| Rooms:           | 8            |
| Bedrooms:        | 4            |
| Bathrooms:       | 2            |
| Half Bathrooms:  | 1            |
| Square Footage:  | 1,593 Sqft   |
| Year Built:      | 2012         |
| Subdivision:     | Griffin Park |
| Listing Type:    | For Sale     |
| Property Status: | Active       |
|                  |              |