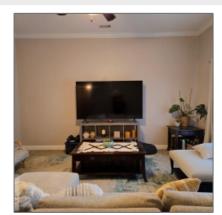

# 203 Guyett Avenue, Hinesville, Liberty, Georgia, United States 31313

1,593 Sqft - 203 Guyett Avenue, Hinesville, Liberty, Georgia, United States 31313

#### **Basic Details**

| Price:           | \$264,250    |
|------------------|--------------|
| Rooms:           | 8            |
| Bedrooms:        | 4            |
| Bathrooms:       | 2            |
| Half Bathrooms:  | 1            |
| Square Footage:  | 1,593 Sqft   |
| Year Built:      | 2012         |
| Subdivision:     | Griffin Park |
| Listing Type:    | For Sale     |
| Property Status: | Active       |
|                  |              |