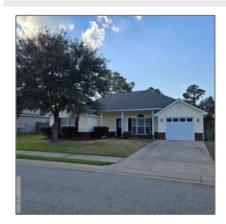

# 203 Guyett Avenue, Hinesville, Liberty, Georgia, United States 31313

1,593 Sqft - 203 Guyett Avenue, Hinesville, Liberty, Georgia, United States 31313

#### **Basic Details**

| Price:           | \$264,250    |
|------------------|--------------|
| Rooms:           | 8            |
| Bedrooms:        | 4            |
| Bathrooms:       | 2            |
| Half Bathrooms:  | 1            |
| Square Footage:  | 1,593 Sqft   |
| Year Built:      | 2012         |
| Subdivision:     | Griffin Park |
| Listing Type:    | For Sale     |
| Property Status: | Active       |
|                  |              |

### Features

| $\sqrt{}$ | Style:            | Ranch                |
|-----------|-------------------|----------------------|
| $\sqrt{}$ | Construct/Siding: | Vinyl Siding         |
| $\sqrt{}$ | Roof:             | Shingle              |
| $\sqrt{}$ | Car Storage:      | Attached, One Car    |
| $\sqrt{}$ | Fence:            | Privacy              |
| $\sqrt{}$ | Dining:           | Dining/kitchen Combo |