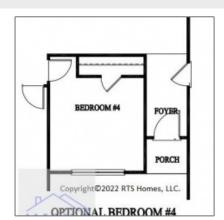

#### Price: \$274,875 3.03 Acre Lot Size: Rooms: 10 Bedrooms: 4 Bathrooms: 2 Half Bathrooms: 0 Square Footage: 1,565 Sqft Year Built: 2024 Subdivision: Doctor's Creek Subdivision For Sale Listing Type: **Elementary School:** Long County