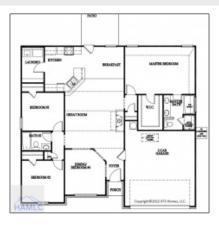

#### Price: \$274,875 3.03 Acre Lot Size: Rooms: 10 Bedrooms: 4 Bathrooms: 2 Half Bathrooms: 0 Square Footage: 1,565 Sqft Year Built: 2024 Subdivision: Doctor's Creek Subdivision For Sale Listing Type: **Elementary School:** Long County

#### **Features**

| $\sqrt{}$ | Style:                | One Story, Traditional       |
|-----------|-----------------------|------------------------------|
| $\sqrt{}$ | Construct/Siding:     | Vinyl Siding                 |
| $\sqrt{}$ | Roof:                 | Shingle                      |
| $\sqrt{}$ | Car Storage:          | Attached, Two Car,<br>Garage |
| $\sqrt{}$ | Exterior<br>Features: | Other                        |
| $\sqrt{}$ | Dining:               | Eat-in Kitchen               |