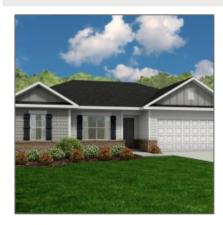

# 184 Doctor's Creek Road NE, Ludowici, Georgia 31316

1,565 Sqft - 184 Doctor's Creek Road NE, Ludowici, Long, Georgia, United States 31316

#### Price: \$274,875 3.03 Acre Lot Size: Rooms: 10 Bedrooms: 4 Bathrooms: 2 Half Bathrooms: 0 Square Footage: 1,565 Sqft Year Built: 2024 Subdivision: Doctor's Creek Subdivision For Sale Listing Type: **Elementary School:** Long County

#### **Features**

| $\sqrt{}$ | Style:                | One Story, Traditional       |
|-----------|-----------------------|------------------------------|
| $\sqrt{}$ | Construct/Siding:     | Vinyl Siding                 |
| $\sqrt{}$ | Roof:                 | Shingle                      |
| $\sqrt{}$ | Car Storage:          | Attached, Two Car,<br>Garage |
| $\sqrt{}$ | Exterior<br>Features: | Other                        |
| $\sqrt{}$ | Dining:               | Eat-in Kitchen               |