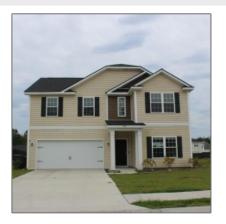

## 487 Brightleaf Circle, Hinesville, Liberty, Georgia, United States 313 2,423 Sqft - 487 Brightleaf Circle, Hinesville, Liberty, Georgia, United States 31313

## Features

| Babie Betails    |                           | 1 0404100                                     |
|------------------|---------------------------|-----------------------------------------------|
| Price:           | \$283,500                 | √ Style: Two Story                            |
| Lot Size:        | 0.17 Acre                 | ✓ Construct/Siding: Vinyl Siding              |
| Rooms:           | 9                         | √ Roof: Shingle                               |
| Bedrooms:        | 5                         | → Car Storage: Two Car                        |
| Bathrooms:       | 3                         | ✓ FireplaceLocation   : Living Room, Electric |
| Half Bathrooms:  | 1                         |                                               |
| Square Footage:  | 2,423 Sqft                | ✓ Dining: Eat-in Kitchen                      |
| Year Built:      | 2022                      |                                               |
| Subdivision:     | The Gardens at 15<br>West |                                               |
| Listing Type:    | For Sale                  |                                               |
| Property Status: | Active                    |                                               |
| Address Map      |                           |                                               |
| Latitude:        | N31° 50' 13.6''           |                                               |
| Longitude:       | W82° 20' 34.9''           |                                               |
| Agent Info       |                           |                                               |