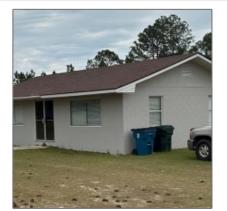

## 488 Woodsbridge Road, Jesup, Wayne, Georgia, United States 31545

960 Sqft - 488 Woodsbridge Road, Jesup, Wayne, Georgia, United States 31545

| Basic Details    |                   | Features                        |
|------------------|-------------------|---------------------------------|
| Price:           | \$195,000         | √ Style: Ranch                  |
| Lot Size:        | 2.31 Acre         | ✓ Construct/Siding: Brick       |
| Rooms:           | 5                 | ✓ Roof: Asbestos Shingle, Metal |
| Bedrooms:        | 1                 | Asbestos Shinigle, Metal        |
| Bathrooms:       | 1                 |                                 |
| Half Bathrooms:  | 1                 | ✓ Fence: Chain Link             |
| Square Footage:  | 960 Sqft          | √ Dining: Eat-in Kitchen        |
| Year Built:      | 1984              |                                 |
| Subdivision:     | NONE              |                                 |
| Listing Type:    | For Sale          |                                 |
| High School:     | Wayne County High |                                 |
| Property Status: | Active            |                                 |
| Address Map      |                   |                                 |
| Latitude:        | N31° 40' 6''      |                                 |
| Longitude:       | W82° 5' 26''      |                                 |
| Agent Info       |                   |                                 |