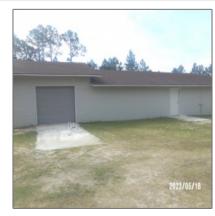

# 488 Woodsbridge Road, Jesup, Wayne, Georgia, United States 31545

3,960 Sqft - 488 Woodsbridge Road, Jesup, Wayne, Georgia, United States 31545

#### **Basic Details**

| Price:           | \$195,000  |  |  |
|------------------|------------|--|--|
| Lot Size:        | 2.31 Acre  |  |  |
| Rooms:           | 0          |  |  |
| Bedrooms:        | 0          |  |  |
| Bathrooms:       | 0          |  |  |
| Half Bathrooms:  | 0          |  |  |
| Square Footage:  | 3,960 Sqft |  |  |
| Year Built:      | 1984       |  |  |
| Subdivision:     | NONE       |  |  |
| Listing Type:    | For Sale   |  |  |
| Property Status: | Active     |  |  |

#### **Features**

 $\sqrt{\phantom{a}}$ 

 $\sqrt{\phantom{a}}$ 

√

√

√

| Style:            | Other             |  |  |  |  |
|-------------------|-------------------|--|--|--|--|
| Construct/Siding: | Block, Frame      |  |  |  |  |
| Car Storage:      | See Remarks       |  |  |  |  |
| Fence:            | Chain Link        |  |  |  |  |
| Dining:           | Other-see Remarks |  |  |  |  |
| Cooling System:   | Central Air       |  |  |  |  |