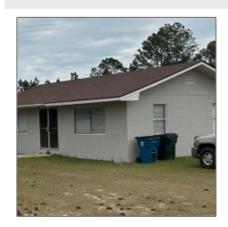

# 488 Woodsbridge Road, Jesup, Wayne, Georgia, United States 31545

3,960 Sqft - 488 Woodsbridge Road, Jesup, Wayne, Georgia, United States 31545

#### **Basic Details**

| Price:           | \$195,000  |  |  |
|------------------|------------|--|--|
| Lot Size:        | 2.31 Acre  |  |  |
| Rooms:           | 0          |  |  |
| Bedrooms:        | 0          |  |  |
| Bathrooms:       | 0          |  |  |
| Half Bathrooms:  | 0          |  |  |
| Square Footage:  | 3,960 Sqft |  |  |
| Year Built:      | 1984       |  |  |
| Subdivision:     | NONE       |  |  |
| Listing Type:    | For Sale   |  |  |
| Property Status: | Active     |  |  |

#### **Features**

 $\sqrt{\phantom{a}}$ 

 $\sqrt{\phantom{a}}$ 

√

√

√

| Style:            | Other             |  |  |  |  |
|-------------------|-------------------|--|--|--|--|
| Construct/Siding: | Block, Frame      |  |  |  |  |
| Car Storage:      | See Remarks       |  |  |  |  |
| Fence:            | Chain Link        |  |  |  |  |
| Dining:           | Other-see Remarks |  |  |  |  |
| Cooling System:   | Central Air       |  |  |  |  |