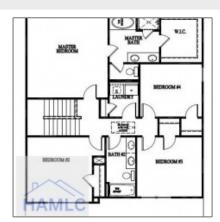

## **Basic Details**

| Price:             | \$292,425                     |  |
|--------------------|-------------------------------|--|
| Lot Size:          | 2.64 Acre                     |  |
| Rooms:             | 10                            |  |
| Bedrooms:          | 4                             |  |
| Bathrooms:         | 2                             |  |
| Half Bathrooms:    | 1                             |  |
| Square Footage:    | 2,065 Sqft                    |  |
| Year Built:        | 2024                          |  |
| Subdivision:       | Doctor's Creek<br>Subdivision |  |
| Listing Type:      | For Sale                      |  |
| Elementary School: | Long County                   |  |
| Middle School:     | Long County Middle            |  |
| High School:       | Long County High              |  |
| Property Status:   | Active                        |  |
|                    |                               |  |

#### Features

| $\sqrt{}$ | Style:                | Two Story, Traditional       |
|-----------|-----------------------|------------------------------|
| $\sqrt{}$ | Construct/Siding:     | Vinyl Siding                 |
| $\sqrt{}$ | Roof:                 | Shingle                      |
| $\sqrt{}$ | Car Storage:          | Attached, Two Car,<br>Garage |
| $\sqrt{}$ | Exterior<br>Features: | See Remarks, Other           |
| $\sqrt{}$ | FireplaceLocation :   | Family Room, Electric        |
| $\sqrt{}$ | Dining:               | Dining/kitchen Combo         |