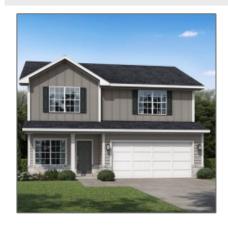

# 164 Doctor's Creek Road NE, Ludowici, Georgia 31316

2,065 Sqft - 164 Doctor's Creek Road NE, Ludowici, Long, Georgia, United States 31316

## **Basic Details**

| Price:             | \$292,425                     |  |
|--------------------|-------------------------------|--|
| Lot Size:          | 2.64 Acre                     |  |
| Rooms:             | 10                            |  |
| Bedrooms:          | 4                             |  |
| Bathrooms:         | 2                             |  |
| Half Bathrooms:    | 1                             |  |
| Square Footage:    | 2,065 Sqft                    |  |
| Year Built:        | 2024                          |  |
| Subdivision:       | Doctor's Creek<br>Subdivision |  |
| Listing Type:      | For Sale                      |  |
| Elementary School: | Long County                   |  |
| Middle School:     | Long County Middle            |  |
| High School:       | Long County High              |  |
| Property Status:   | Active                        |  |
|                    |                               |  |

#### Features

| $\sqrt{}$ | Style:                | Two Story, Traditional       |
|-----------|-----------------------|------------------------------|
| $\sqrt{}$ | Construct/Siding:     | Vinyl Siding                 |
| $\sqrt{}$ | Roof:                 | Shingle                      |
| $\sqrt{}$ | Car Storage:          | Attached, Two Car,<br>Garage |
| $\sqrt{}$ | Exterior<br>Features: | See Remarks, Other           |
| $\sqrt{}$ | FireplaceLocation :   | Family Room, Electric        |
| $\sqrt{}$ | Dining:               | Dining/kitchen Combo         |