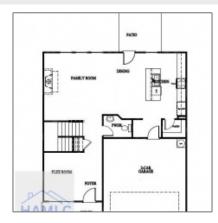

## **Basic Details**

| Price:             | \$292,425                     |  |
|--------------------|-------------------------------|--|
| Lot Size:          | 2.64 Acre                     |  |
| Rooms:             | 10                            |  |
| Bedrooms:          | 4                             |  |
| Bathrooms:         | 2                             |  |
| Half Bathrooms:    | 1                             |  |
| Square Footage:    | 2,065 Sqft                    |  |
| Year Built:        | 2024                          |  |
| Subdivision:       | Doctor's Creek<br>Subdivision |  |
| Listing Type:      | For Sale                      |  |
| Elementary School: | Long County                   |  |
| Middle School:     | Long County Middle            |  |
| High School:       | Long County High              |  |
| Property Status:   | Active                        |  |
|                    |                               |  |

#### Features

| $\sqrt{}$ | Style:                | Two Story, Traditional       |
|-----------|-----------------------|------------------------------|
| $\sqrt{}$ | Construct/Siding:     | Vinyl Siding                 |
| $\sqrt{}$ | Roof:                 | Shingle                      |
| $\sqrt{}$ | Car Storage:          | Attached, Two Car,<br>Garage |
| $\sqrt{}$ | Exterior<br>Features: | See Remarks, Other           |
| $\sqrt{}$ | FireplaceLocation :   | Family Room, Electric        |
| $\sqrt{}$ | Dining:               | Dining/kitchen Combo         |