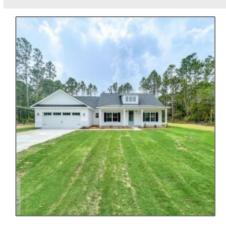

# 1057 Stone Court, Midway, Georgia 31320

1,787 Sqft - 1057 Stone Court, Midway, Liberty, Georgia, United States 31320

## Basic Details

| Price:           | \$349,900          |
|------------------|--------------------|
| Lot Size:        | 0.58 Acre          |
| Rooms:           | 7                  |
| Bedrooms:        | 3                  |
| Bathrooms:       | 2                  |
| Half Bathrooms:  | 1                  |
| Square Footage:  | 1,787 Sqft         |
| Year Built:      | 2024               |
| Subdivision:     | Cottages on Carter |
| Listing Type:    | For Sale           |
| Property Status: | Active             |

#### Features

| $\sqrt{}$ | Style:                | Ranch                                  |
|-----------|-----------------------|----------------------------------------|
| $\sqrt{}$ | Construct/Siding:     | Vinyl Siding                           |
|           | Roof:                 | Shingle                                |
| $\sqrt{}$ | Car Storage:          | Garage Door Opener, Two<br>Car, Garage |
| $\sqrt{}$ | Exterior<br>Features: | See Remarks                            |
| $\sqrt{}$ | FireplaceLocation :   | Other, Family Room                     |
| $\sqrt{}$ | Dining:               | Eat-in Kitchen                         |