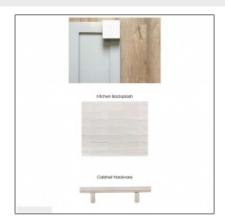

#### Features

| $\sqrt{}$ | Style:                | Ranch                                  |
|-----------|-----------------------|----------------------------------------|
| $\sqrt{}$ | Construct/Siding:     | Vinyl Siding                           |
|           | Roof:                 | Shingle                                |
| $\sqrt{}$ | Car Storage:          | Garage Door Opener, Two<br>Car, Garage |
| $\sqrt{}$ | Exterior<br>Features: | See Remarks                            |
| $\sqrt{}$ | FireplaceLocation :   | Other, Family Room                     |
| $\sqrt{}$ | Dining:               | Eat-in Kitchen                         |