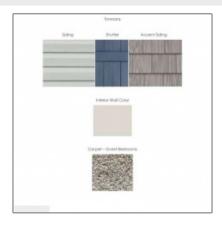

#### Features

| $\sqrt{}$ | Style:                | Ranch                                  |
|-----------|-----------------------|----------------------------------------|
| $\sqrt{}$ | Construct/Siding:     | Vinyl Siding                           |
|           | Roof:                 | Shingle                                |
| $\sqrt{}$ | Car Storage:          | Garage Door Opener, Two<br>Car, Garage |
| $\sqrt{}$ | Exterior<br>Features: | See Remarks                            |
| $\sqrt{}$ | FireplaceLocation :   | Other, Family Room                     |
| $\sqrt{}$ | Dining:               | Eat-in Kitchen                         |