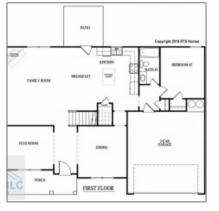

## Features

| Price:             | \$364,625                     | V |
|--------------------|-------------------------------|---|
| Lot Size:          | 2.69 Acre                     | 2 |
| Rooms:             | 11                            | 2 |
| Bedrooms:          | 5                             |   |
| Bathrooms:         | 3                             | ` |
| Half Bathrooms:    | 0                             | ٦ |
| Square Footage:    | 2,870 Sqft                    | 2 |
| Year Built:        | 2024                          |   |
| Subdivision:       | Doctor's Creek<br>Subdivision | ٦ |
| Listing Type:      | For Sale                      |   |
| Elementary School: | Long County                   |   |
| Middle School:     | Long County Middle            |   |
| High School:       | Long County High              |   |
| Property Status:   | Active                        |   |
| Address Map        |                               |   |
| Latitude:          | N31° 47' 45.1''               |   |
| Longitude:         | W82° 19' 28.4''               |   |
| Agent Info         |                               |   |

| Style:                 | Two Story, Traditional       |
|------------------------|------------------------------|
| Construct/Siding:      | Vinyl Siding, Brick          |
| Roof:                  | Shingle                      |
| Car Storage:           | Attached, Two Car,<br>Garage |
| Exterior<br>Features:  | See Remarks, Other           |
| FireplaceLocation<br>: | Family Room, Electric        |
| Dining:                | Formal Dining Room           |