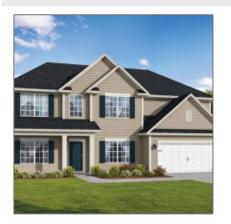

## 126 Doctor's Creek Road NE, Ludowici, Georgia 31316 2,870 Sqft - 126 Doctor's Creek Road NE, Ludowici, Long, Georgia, United States 31316

## Features

| Price:             | \$364,625                     | V |
|--------------------|-------------------------------|---|
| Lot Size:          | 2.69 Acre                     | 2 |
| Rooms:             | 11                            | 2 |
| Bedrooms:          | 5                             |   |
| Bathrooms:         | 3                             | ` |
| Half Bathrooms:    | 0                             | ٦ |
| Square Footage:    | 2,870 Sqft                    | 2 |
| Year Built:        | 2024                          |   |
| Subdivision:       | Doctor's Creek<br>Subdivision | ٦ |
| Listing Type:      | For Sale                      |   |
| Elementary School: | Long County                   |   |
| Middle School:     | Long County Middle            |   |
| High School:       | Long County High              |   |
| Property Status:   | Active                        |   |
| Address Map        |                               |   |
| Latitude:          | N31° 47' 45.1''               |   |
| Longitude:         | W82° 19' 28.4''               |   |
| Agent Info         |                               |   |

| Style:                 | Two Story, Traditional       |
|------------------------|------------------------------|
| Construct/Siding:      | Vinyl Siding, Brick          |
| Roof:                  | Shingle                      |
| Car Storage:           | Attached, Two Car,<br>Garage |
| Exterior<br>Features:  | See Remarks, Other           |
| FireplaceLocation<br>: | Family Room, Electric        |
| Dining:                | Formal Dining Room           |