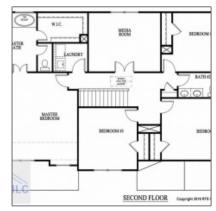

## Features

| Price:             | \$364,625                     | V |
|--------------------|-------------------------------|---|
| Lot Size:          | 2.69 Acre                     | 2 |
| Rooms:             | 11                            | 2 |
| Bedrooms:          | 5                             |   |
| Bathrooms:         | 3                             | ` |
| Half Bathrooms:    | 0                             | ٦ |
| Square Footage:    | 2,870 Sqft                    | 2 |
| Year Built:        | 2024                          |   |
| Subdivision:       | Doctor's Creek<br>Subdivision | ٦ |
| Listing Type:      | For Sale                      |   |
| Elementary School: | Long County                   |   |
| Middle School:     | Long County Middle            |   |
| High School:       | Long County High              |   |
| Property Status:   | Active                        |   |
| Address Map        |                               |   |
| Latitude:          | N31° 47' 45.1''               |   |
| Longitude:         | W82° 19' 28.4''               |   |
| Agent Info         |                               |   |

| Style:                 | Two Story, Traditional       |
|------------------------|------------------------------|
| Construct/Siding:      | Vinyl Siding, Brick          |
| Roof:                  | Shingle                      |
| Car Storage:           | Attached, Two Car,<br>Garage |
| Exterior<br>Features:  | See Remarks, Other           |
| FireplaceLocation<br>: | Family Room, Electric        |
| Dining:                | Formal Dining Room           |