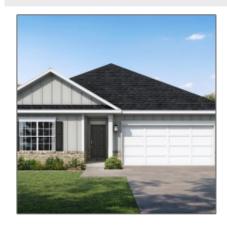

# 183 Doctor's Creek Road NE, Ludowici, Georgia 31316

1,527 Sqft - 183 Doctor's Creek Road NE, Ludowici, Long, Georgia, United States 31316

Eat-in Kitchen

### **Basic Details** Price: \$269,525 Lot Size: 0.67 Acre Rooms: 10 Bedrooms: 3 Bathrooms: 2 Half Bathrooms: 0 Square Footage: 1,527 Sqft Year Built: 2024 Subdivision: Doctor's Creek Subdivision For Sale Listing Type: **Elementary School:** Long County

## **Features**

| $\sqrt{}$ | Style:                | One Story, Traditional       |
|-----------|-----------------------|------------------------------|
| $\sqrt{}$ | Construct/Siding:     | Vinyl Siding, Brick          |
| $\sqrt{}$ | Roof:                 | Shingle                      |
| $\sqrt{}$ | Car Storage:          | Attached, Two Car,<br>Garage |
| $\sqrt{}$ | Exterior<br>Features: | See Remarks, Other           |
| $\sqrt{}$ | Dining:               | Dining/kitchen Combo,        |