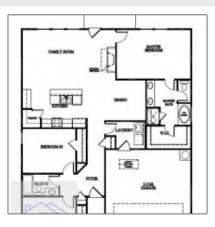

### **Basic Details** Price: \$269,525 Lot Size: 0.67 Acre Rooms: 10 Bedrooms: 3 Bathrooms: 2 Half Bathrooms: 0 Square Footage: 1,527 Sqft Year Built: 2024 Subdivision: Doctor's Creek Subdivision For Sale Listing Type: **Elementary School:** Long County

## **Features**

| $\sqrt{}$ | Style:                | One Story, Traditional       |
|-----------|-----------------------|------------------------------|
| $\sqrt{}$ | Construct/Siding:     | Vinyl Siding, Brick          |
| $\sqrt{}$ | Roof:                 | Shingle                      |
| $\sqrt{}$ | Car Storage:          | Attached, Two Car,<br>Garage |
| $\sqrt{}$ | Exterior<br>Features: | See Remarks, Other           |
| $\sqrt{}$ | Dining:               | Dining/kitchen Combo,        |