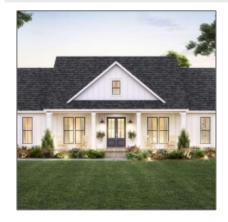

## 11289 Lanes Bridge Road, Jesup, Georgia 31545

1,924 Sqft - 11289 Lanes Bridge Road, Jesup, Wayne, Georgia, United States 31545

Dining/kitchen Combo

| _                         | •             | $\mathbf{r}$ |    | • 1        |    |
|---------------------------|---------------|--------------|----|------------|----|
| Ba                        | $\alpha$      | ١,           | Λt | $\sim 1$   | 10 |
| $\mathbf{D}^{\mathbf{d}}$ | <b>\</b> II : |              | υ. | <i>a</i> ı | •  |
|                           |               |              |    |            |    |

| Price:             | \$325,000                |
|--------------------|--------------------------|
| Rooms:             | 7                        |
| Bedrooms:          | 3                        |
| Bathrooms:         | 2                        |
| Half Bathrooms:    | 1                        |
| Square Footage:    | 1,924 Sqft               |
| Year Built:        | 2024                     |
| Subdivision:       | Woodsedge<br>Subdivision |
| Listing Type:      | For Sale                 |
| Elementary School: | Odum Elementary          |

## Features

| $\sqrt{}$ | Style:                | Ranch, One Story                     |  |  |  |
|-----------|-----------------------|--------------------------------------|--|--|--|
| $\sqrt{}$ | Construct/Siding:     | Vinyl Siding, Brick, Shake<br>Siding |  |  |  |
| $\sqrt{}$ | Roof:                 | Shingle                              |  |  |  |
| $\sqrt{}$ | Car Storage:          | Two Car                              |  |  |  |
| $\sqrt{}$ | Exterior<br>Features: | Columns                              |  |  |  |
| $\sqrt{}$ | Dining:               | Dining/kitchen Combo                 |  |  |  |