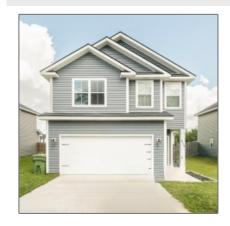

# 818 Fairview Circle, Hinesville, Liberty, Georgia, United States 31313

2,030 Sqft - 818 Fairview Circle, Hinesville, Liberty, Georgia, United States 31313

#### **Basic Details**

| Price:           | \$312,000        |  |
|------------------|------------------|--|
| Rooms:           | 7                |  |
| Bedrooms:        | 3                |  |
| Bathrooms:       | 2                |  |
| Half Bathrooms:  | 1                |  |
| Square Footage:  | 2,030 Sqft       |  |
| Year Built:      | 2020             |  |
| Subdivision:     | Cherokee Station |  |
| Listing Type:    | For Sale         |  |
| Property Status: | Active           |  |
|                  |                  |  |

### Features

| $\sqrt{}$ | Style:            | Contemporary                          |
|-----------|-------------------|---------------------------------------|
| $\sqrt{}$ | Construct/Siding: | Vinyl Siding                          |
| $\sqrt{}$ | Roof:             | Shingle                               |
| $\sqrt{}$ | Car Storage:      | Two Car, Garage                       |
| $\sqrt{}$ | Fence:            | Privacy                               |
| $\sqrt{}$ | Dining:           | Eat-in Kitchen, Formal<br>Dining Room |