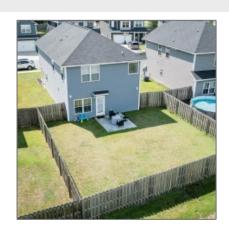

# 818 Fairview Circle, Hinesville, Liberty, Georgia, United States 31313

2,030 Sqft - 818 Fairview Circle, Hinesville, Liberty, Georgia, United States 31313

### Features

| $\sqrt{}$ | Style:            | Contemporary                          |
|-----------|-------------------|---------------------------------------|
| $\sqrt{}$ | Construct/Siding: | Vinyl Siding                          |
| $\sqrt{}$ | Roof:             | Shingle                               |
| $\sqrt{}$ | Car Storage:      | Two Car, Garage                       |
| $\sqrt{}$ | Fence:            | Privacy                               |
| $\sqrt{}$ | Dining:           | Eat-in Kitchen, Formal<br>Dining Room |