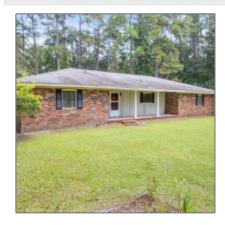

## 5918 South Coastal Highway, Riceboro, Georgia 31323

1,977 Sqft - 5918 South Coastal Highway, Riceboro, Liberty, Georgia, United States 31323

| _              | •        | $\mathbf{r}$ |     | • •    | 1   |
|----------------|----------|--------------|-----|--------|-----|
| $\nu_{\gamma}$ | $\alpha$ |              | Λt  | $^{1}$ | n   |
| Ba             | 51C.     |              | HI. | aı     | 1.5 |

| Price:           | \$475,000      |  |
|------------------|----------------|--|
| Rooms:           | 4              |  |
| Bedrooms:        | 2              |  |
| Bathrooms:       | 3              |  |
| Half Bathrooms:  | 0              |  |
| Square Footage:  | 1,977 Sqft     |  |
| Year Built:      | 1975           |  |
| Subdivision:     | No Subdivision |  |
| Listing Type:    | For Sale       |  |
| Property Status: | Active         |  |
|                  |                |  |

## Features

| $\sqrt{}$ | Style:                | Ranch, Traditional           |
|-----------|-----------------------|------------------------------|
| $\sqrt{}$ | Construct/Siding:     | Brick                        |
| $\sqrt{}$ | Roof:                 | Shingle                      |
| $\sqrt{}$ | Car Storage:          | Carport, Two Car             |
| $\sqrt{}$ | Exterior<br>Features: | Other                        |
| $\sqrt{}$ | FireplaceLocation :   | Family Room, Wood<br>Burning |
| $\sqrt{}$ | Dining:               | Eat-in Kitchen               |