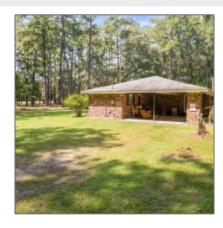

## 5918 South Coastal Highway, Riceboro, Georgia 31323

1,977 Sqft - 5918 South Coastal Highway, Riceboro, Liberty, Georgia, United States 31323

| _              | •        | $\mathbf{r}$ |     | • •    | 1   |
|----------------|----------|--------------|-----|--------|-----|
| $\nu_{\gamma}$ | $\alpha$ |              | Λt  | $^{1}$ | n   |
| Ba             | 51C.     |              | HI. | aı     | 1.5 |

## Features

| $\sqrt{}$ | Style:                | Ranch, Traditional           |
|-----------|-----------------------|------------------------------|
| $\sqrt{}$ | Construct/Siding:     | Brick                        |
| $\sqrt{}$ | Roof:                 | Shingle                      |
| $\sqrt{}$ | Car Storage:          | Carport, Two Car             |
| $\sqrt{}$ | Exterior<br>Features: | Other                        |
| $\sqrt{}$ | FireplaceLocation :   | Family Room, Wood<br>Burning |
| $\sqrt{}$ | Dining:               | Eat-in Kitchen               |