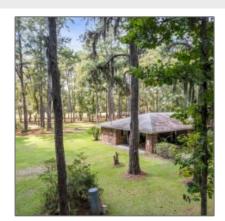

## 5918 South Coastal Highway, Riceboro, Georgia 31323

1,977 Sqft - 5918 South Coastal Highway, Riceboro, Liberty, Georgia, United States 31323

| _              | •        | $\mathbf{r}$ |     | • •    | 1   |
|----------------|----------|--------------|-----|--------|-----|
| $\nu_{\gamma}$ | $\alpha$ |              | Λt  | $^{1}$ | n   |
| Ba             | 51C.     |              | HI. | aı     | 1.5 |

## Features

| $\sqrt{}$ | Style:                | Ranch, Traditional           |
|-----------|-----------------------|------------------------------|
| $\sqrt{}$ | Construct/Siding:     | Brick                        |
| $\sqrt{}$ | Roof:                 | Shingle                      |
| $\sqrt{}$ | Car Storage:          | Carport, Two Car             |
| $\sqrt{}$ | Exterior<br>Features: | Other                        |
| $\sqrt{}$ | FireplaceLocation :   | Family Room, Wood<br>Burning |
| $\sqrt{}$ | Dining:               | Eat-in Kitchen               |