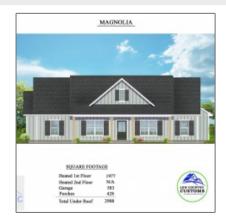

# 113 Bonnie Reed Passage, Midway, Liberty, Georgia, United States 31320

1,977 Sqft - 113 Bonnie Reed Passage, Midway, Liberty, Georgia, United States 31320

**Features** 

Style:

Roof:

Dining:

Construct/Siding:

### Price: \$449,000 Rooms: 5 Bedrooms: 4 Bathrooms: 2 Half Bathrooms: 1 1,977 Sqft Square Footage: Year Built: 2024 Subdivision: The Pointe at Sunbury For Sale