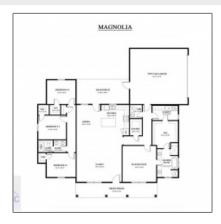

# 113 Bonnie Reed Passage, Midway, Liberty, Georgia, United States 31320

1,977 Sqft - 113 Bonnie Reed Passage, Midway, Liberty, Georgia, United States 31320

**Features** 

Style:

Roof:

Dining:

Construct/Siding:

### Price: \$449,000 Rooms: 5 Bedrooms: 4 Bathrooms: 2 Half Bathrooms: 1 1,977 Sqft Square Footage: Year Built: 2024 Subdivision: The Pointe at Sunbury For Sale