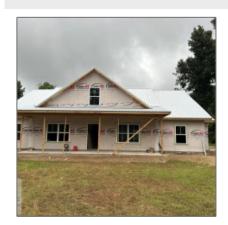

# 113 Bonnie Reed Passage, Midway, Liberty, Georgia, United States 31320

1,977 Sqft - 113 Bonnie Reed Passage, Midway, Liberty, Georgia, United States 31320

**Features** 

Style:

Roof:

Dining:

Construct/Siding:

### Price: \$449,000 Rooms: 5 Bedrooms: 4 Bathrooms: 2 Half Bathrooms: 1 1,977 Sqft Square Footage: Year Built: 2024 Subdivision: The Pointe at Sunbury For Sale