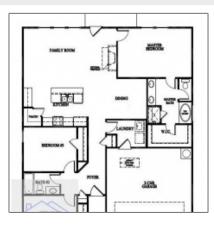

#### \$268,825 Price: Lot Size: 0.15 Acre 10 Rooms: Bedrooms: 3 2 Bathrooms: Half Bathrooms: 0 1,527 Sqft Square Footage: Year Built: 2024 Subdivision: The Glen at 15 West Listing Type: For Sale Elementary School: Waldo Pafford Elementary Middle School: Snelson Golden Middle High School: **Bradwell Institute Property Status:** Active

#### **Features**

| One Story, Traditional                  |  |  |
|-----------------------------------------|--|--|
| Vinyl Siding                            |  |  |
| Shingle                                 |  |  |
| Attached, Two Car,<br>Garage            |  |  |
| See Remarks, Other                      |  |  |
| Dining/kitchen Combo,<br>Eat-in Kitchen |  |  |
|                                         |  |  |