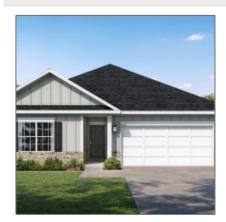

## 254 Glendale Lane, Hinesville, Liberty, Georgia, United States 31313

1,527 Sqft - 254 Glendale Lane, Hinesville, Liberty, Georgia, United States 31313

| ъ.    | $\mathbf{T}$ |     |     | • 1 |   |
|-------|--------------|-----|-----|-----|---|
| Basic | 11           | V.  | tο: | ı   | C |
| Dasic |              | · 🖯 | ו.ח | ı   |   |

#### \$268,825 Price: Lot Size: 0.15 Acre 10 Rooms: Bedrooms: 3 2 Bathrooms: Half Bathrooms: 0 1,527 Sqft Square Footage: Year Built: 2024 Subdivision: The Glen at 15 West Listing Type: For Sale Elementary School: Waldo Pafford Elementary Middle School: Snelson Golden Middle High School: **Bradwell Institute Property Status:** Active