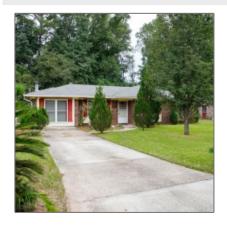

# 405 Simpson Street, Hinesville, Liberty, Georgia, United States 31313

1,410 Sqft - 405 Simpson Street, Hinesville, Liberty, Georgia, United States 31313

#### Price: \$210,000 9 Rooms: Bedrooms: 3 Bathrooms: 1 1 Half Bathrooms: Square Footage: 1,410 Sqft Year Built: 1976 Subdivision: Fraser Acres Listing Type: For Sale **Elementary School:** Joseph Martin Middle School: Midway Middle High School: Liberty County High **Property Status:** Active

### Features

| √         | Style:                | Ranch                                   |
|-----------|-----------------------|-----------------------------------------|
| $\sqrt{}$ | Construct/Siding:     | Brick                                   |
| $\sqrt{}$ | Roof:                 | Asbestos Shingle                        |
| $\sqrt{}$ | Car Storage:          | Two Car                                 |
| √         | Exterior<br>Features: | See Remarks, Storage,<br>Outbuilding(s) |
| $\sqrt{}$ | Fence:                | Chain Link                              |
| $\sqrt{}$ | FireplaceLocation :   | Living Room                             |
| $\sqrt{}$ | Dining:               | Dining/kitchen Combo                    |