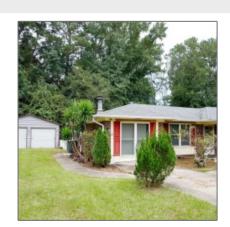

# 405 Simpson Street, Hinesville, Liberty, Georgia, United States 31313

1,410 Sqft - 405 Simpson Street, Hinesville, Liberty, Georgia, United States 31313

#### Price: \$210,000 9 Rooms: Bedrooms: 3 Bathrooms: 1 1 Half Bathrooms: Square Footage: 1,410 Sqft Year Built: 1976 Subdivision: Fraser Acres Listing Type: For Sale **Elementary School:** Joseph Martin Middle School: Midway Middle High School: Liberty County High **Property Status:** Active

### Features

| √         | Style:                | Ranch                                   |
|-----------|-----------------------|-----------------------------------------|
| $\sqrt{}$ | Construct/Siding:     | Brick                                   |
| $\sqrt{}$ | Roof:                 | Asbestos Shingle                        |
| $\sqrt{}$ | Car Storage:          | Two Car                                 |
| √         | Exterior<br>Features: | See Remarks, Storage,<br>Outbuilding(s) |
| $\sqrt{}$ | Fence:                | Chain Link                              |
| $\sqrt{}$ | FireplaceLocation :   | Living Room                             |
| $\sqrt{}$ | Dining:               | Dining/kitchen Combo                    |