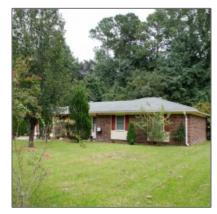

# 405 Simpson Street, Hinesville, Liberty, Georgia, United States 31313

1,410 Sqft - 405 Simpson Street, Hinesville, Liberty, Georgia, United States 31313

#### Price: \$210,000 9 Rooms: Bedrooms: 3 Bathrooms: 1 1 Half Bathrooms: Square Footage: 1,410 Sqft Year Built: 1976 Subdivision: Fraser Acres Listing Type: For Sale **Elementary School:** Joseph Martin Middle School: Midway Middle High School: Liberty County High **Property Status:** Active

### Features

| √         | Style:                | Ranch                                   |
|-----------|-----------------------|-----------------------------------------|
| $\sqrt{}$ | Construct/Siding:     | Brick                                   |
| $\sqrt{}$ | Roof:                 | Asbestos Shingle                        |
| $\sqrt{}$ | Car Storage:          | Two Car                                 |
| √         | Exterior<br>Features: | See Remarks, Storage,<br>Outbuilding(s) |
| $\sqrt{}$ | Fence:                | Chain Link                              |
| $\sqrt{}$ | FireplaceLocation :   | Living Room                             |
| $\sqrt{}$ | Dining:               | Dining/kitchen Combo                    |