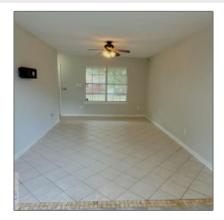

## **Basic Details**

| Price:             | \$215,000                   |  |
|--------------------|-----------------------------|--|
| Rooms:             | 10                          |  |
| Bedrooms:          | 3                           |  |
| Bathrooms:         | 2                           |  |
| Half Bathrooms:    | 0                           |  |
| Square Footage:    | 1,124 Sqft                  |  |
| Year Built:        | 1990                        |  |
| Subdivision:       | Mallard Village             |  |
| Listing Type:      | For Sale                    |  |
| Elementary School: | Waldo Pafford<br>Elementary |  |
| Middle School:     | Snelson Golden<br>Middle    |  |
| High School:       | Bradwell Institute          |  |
| Property Status:   | Active                      |  |
| Address Map        |                             |  |
| Latitude:          | N31° 50' 10.8''             |  |
| Longitude:         | W82° 22' 37.1''             |  |