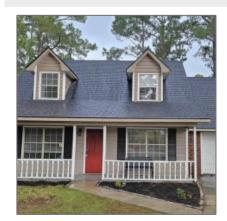

## 909 Drake Court, Hinesville, Liberty, Georgia, United States 31313

1,124 Sqft - 909 Drake Court, Hinesville, Liberty, Georgia, United States 31313

## **Basic Details**

| Price:             | \$215,000                   |  |
|--------------------|-----------------------------|--|
| Rooms:             | 10                          |  |
| Bedrooms:          | 3                           |  |
| Bathrooms:         | 2                           |  |
| Half Bathrooms:    | 0                           |  |
| Square Footage:    | 1,124 Sqft                  |  |
| Year Built:        | 1990                        |  |
| Subdivision:       | Mallard Village             |  |
| Listing Type:      | For Sale                    |  |
| Elementary School: | Waldo Pafford<br>Elementary |  |
| Middle School:     | Snelson Golden<br>Middle    |  |
| High School:       | Bradwell Institute          |  |
| Property Status:   | Active                      |  |
| Address Map        |                             |  |
| Latitude:          | N31° 50' 10.8''             |  |
| Longitude:         | W82° 22' 37.1''             |  |