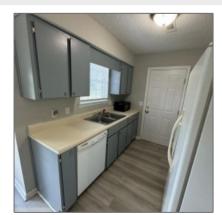

## **Basic Details**

| Price:             | \$215,000                   |  |
|--------------------|-----------------------------|--|
| Rooms:             | 10                          |  |
| Bedrooms:          | 3                           |  |
| Bathrooms:         | 2                           |  |
| Half Bathrooms:    | 0                           |  |
| Square Footage:    | 1,124 Sqft                  |  |
| Year Built:        | 1990                        |  |
| Subdivision:       | Mallard Village             |  |
| Listing Type:      | For Sale                    |  |
| Elementary School: | Waldo Pafford<br>Elementary |  |
| Middle School:     | Snelson Golden<br>Middle    |  |
| High School:       | Bradwell Institute          |  |
| Property Status:   | Active                      |  |
| Address Map        |                             |  |
| Latitude:          | N31° 50' 10.8''             |  |
| Longitude:         | W82° 22' 37.1''             |  |