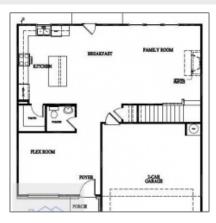

#### Price: \$300,525 2.40 Acre Lot Size: Rooms: 10 Bedrooms: 4 Bathrooms: 2 Half Bathrooms: 1 Square Footage: 2,151 Sqft Year Built: 2024 Subdivision: Doctor's Creek Subdivision For Sale Listing Type: **Elementary School:** Long County Middle School: Long County Middle High School: Long County High **Property Status:** Active

#### **Features**

| $\sqrt{}$ | Style:                | Two Story, Traditional       |
|-----------|-----------------------|------------------------------|
| $\sqrt{}$ | Construct/Siding:     | Vinyl Siding, Brick          |
| $\sqrt{}$ | Roof:                 | Shingle                      |
| $\sqrt{}$ | Car Storage:          | Attached, Two Car,<br>Garage |
| $\sqrt{}$ | Exterior<br>Features: | See Remarks, Other           |
| $\sqrt{}$ | FireplaceLocation :   | Family Room, Electric        |
| $\sqrt{}$ | Dining:               | Eat-in Kitchen               |