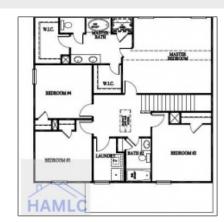

#### Price: \$300,525 2.40 Acre Lot Size: Rooms: 10 Bedrooms: 4 Bathrooms: 2 Half Bathrooms: 1 Square Footage: 2,151 Sqft Year Built: 2024 Subdivision: Doctor's Creek Subdivision For Sale Listing Type: **Elementary School:** Long County Middle School: Long County Middle High School: Long County High **Property Status:** Active

#### **Features**

| $\sqrt{}$ | Style:                | Two Story, Traditional       |
|-----------|-----------------------|------------------------------|
| $\sqrt{}$ | Construct/Siding:     | Vinyl Siding, Brick          |
| $\sqrt{}$ | Roof:                 | Shingle                      |
| $\sqrt{}$ | Car Storage:          | Attached, Two Car,<br>Garage |
| $\sqrt{}$ | Exterior<br>Features: | See Remarks, Other           |
| $\sqrt{}$ | FireplaceLocation :   | Family Room, Electric        |
| $\sqrt{}$ | Dining:               | Eat-in Kitchen               |