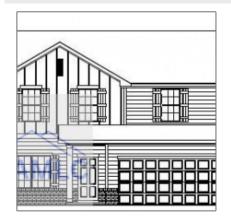

# 64 Doctor's Creek Road NE, Ludowici, Georgia 31316

2,151 Sqft - 64 Doctor's Creek Road NE, Ludowici, Long, Georgia, United States 31316

#### Price: \$300,525 2.40 Acre Lot Size: Rooms: 10 Bedrooms: 4 Bathrooms: 2 Half Bathrooms: 1 Square Footage: 2,151 Sqft Year Built: 2024 Subdivision: Doctor's Creek Subdivision For Sale Listing Type: **Elementary School:** Long County Middle School: Long County Middle High School: Long County High **Property Status:** Active

#### **Features**

| $\sqrt{}$ | Style:                | Two Story, Traditional       |
|-----------|-----------------------|------------------------------|
| $\sqrt{}$ | Construct/Siding:     | Vinyl Siding, Brick          |
| $\sqrt{}$ | Roof:                 | Shingle                      |
| $\sqrt{}$ | Car Storage:          | Attached, Two Car,<br>Garage |
| $\sqrt{}$ | Exterior<br>Features: | See Remarks, Other           |
| $\sqrt{}$ | FireplaceLocation :   | Family Room, Electric        |
| $\sqrt{}$ | Dining:               | Eat-in Kitchen               |