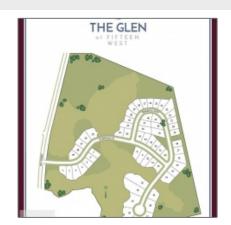

Agent Info

| Price:             | \$263,650                   |  |
|--------------------|-----------------------------|--|
| Lot Size:          | 0.17 Acre                   |  |
| Rooms:             | 10                          |  |
| Bedrooms:          | 3                           |  |
| Bathrooms:         | 2                           |  |
| Half Bathrooms:    | 0                           |  |
| Square Footage:    | 1,380 Sqft                  |  |
| Year Built:        | 2024                        |  |
| Subdivision:       | The Glen at 15 West         |  |
| Listing Type:      | For Sale                    |  |
| Elementary School: | Waldo Pafford<br>Elementary |  |
| Middle School:     | Snelson Golden<br>Middle    |  |
| High School:       | Bradwell Institute          |  |
| Property Status:   | Active                      |  |
| Address Map        |                             |  |
| Latitude:          | N31° 50' 21.9''             |  |
| Longitude:         | W82° 20' 49.8''             |  |
|                    |                             |  |