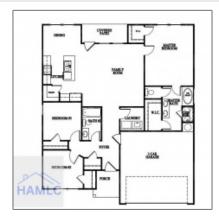

## 131 Renwick Loop, Hinesville, Liberty, Georgia, United States 31313

1,380 Sqft - 131 Renwick Loop, Hinesville, Liberty, Georgia, United States 31313

| $\mathbf{r}$ | •   | -     |     |     | • • |
|--------------|-----|-------|-----|-----|-----|
| RЭ           | sic | - 1 1 | n   | ta: | ılα |
| חכו          | 211 | - 17  | · C | ı.a | כוו |

Agent Info

| Price:             | \$263,650                   |  |
|--------------------|-----------------------------|--|
| Lot Size:          | 0.17 Acre                   |  |
| Rooms:             | 10                          |  |
| Bedrooms:          | 3                           |  |
| Bathrooms:         | 2                           |  |
| Half Bathrooms:    | 0                           |  |
| Square Footage:    | 1,380 Sqft                  |  |
| Year Built:        | 2024                        |  |
| Subdivision:       | The Glen at 15 West         |  |
| Listing Type:      | For Sale                    |  |
| Elementary School: | Waldo Pafford<br>Elementary |  |
| Middle School:     | Snelson Golden<br>Middle    |  |
| High School:       | Bradwell Institute          |  |
| Property Status:   | Active                      |  |
| Address Map        |                             |  |
| Latitude:          | N31° 50' 21.9''             |  |
| Longitude:         | W82° 20' 49.8''             |  |
|                    |                             |  |

## Features

| $\sqrt{}$ | Style:                | One Story, Traditional       |  |  |  |
|-----------|-----------------------|------------------------------|--|--|--|
| $\sqrt{}$ | Construct/Siding:     | Vinyl Siding                 |  |  |  |
| $\sqrt{}$ | Roof:                 | Shingle                      |  |  |  |
| $\sqrt{}$ | Car Storage:          | Attached, Two Car,<br>Garage |  |  |  |
| $\sqrt{}$ | Exterior<br>Features: | See Remarks, Other           |  |  |  |
| $\sqrt{}$ | Dining:               | Dining/kitchen Combo         |  |  |  |
|           |                       |                              |  |  |  |