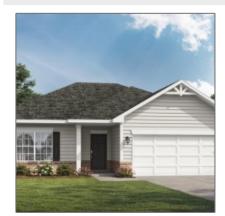

## 131 Renwick Loop, Hinesville, Liberty, Georgia, United States 31313

1,380 Sqft - 131 Renwick Loop, Hinesville, Liberty, Georgia, United States 31313

| $\mathbf{r}$ | •   | -     |     |     | • • |
|--------------|-----|-------|-----|-----|-----|
| RЭ           | sic | - 1 1 | n   | ta: | ılα |
| חכו          | 211 | - 17  | · C | ı.a | כוו |

Agent Info

| Price:             | \$263,650                   |  |
|--------------------|-----------------------------|--|
| Lot Size:          | 0.17 Acre                   |  |
| Rooms:             | 10                          |  |
| Bedrooms:          | 3                           |  |
| Bathrooms:         | 2                           |  |
| Half Bathrooms:    | 0                           |  |
| Square Footage:    | 1,380 Sqft                  |  |
| Year Built:        | 2024                        |  |
| Subdivision:       | The Glen at 15 West         |  |
| Listing Type:      | For Sale                    |  |
| Elementary School: | Waldo Pafford<br>Elementary |  |
| Middle School:     | Snelson Golden<br>Middle    |  |
| High School:       | Bradwell Institute          |  |
| Property Status:   | Active                      |  |
| Address Map        |                             |  |
| Latitude:          | N31° 50' 21.9''             |  |
| Longitude:         | W82° 20' 49.8''             |  |
|                    |                             |  |