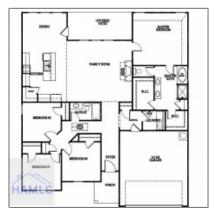

## **Basic Details**

| Price:             | \$303,275                   |  |
|--------------------|-----------------------------|--|
| Lot Size:          | 0.21 Acre                   |  |
| Rooms:             | 11                          |  |
| Bedrooms:          | 4                           |  |
| Bathrooms:         | 2                           |  |
| Half Bathrooms:    | 0                           |  |
| Square Footage:    | 1,926 Sqft                  |  |
| Year Built:        | 2024                        |  |
| Subdivision:       | The Glen at 15 West         |  |
| Listing Type:      | For Sale                    |  |
| Elementary School: | Waldo Pafford<br>Elementary |  |
| Middle School:     | Snelson Golden<br>Middle    |  |
| High School:       | Bradwell Institute          |  |
| Property Status:   | Active                      |  |
| Address Map        |                             |  |
| Latitude:          | N31° 50' 20.1''             |  |
| Longitude:         | W82° 20' 49.3''             |  |
| Agent Info         |                             |  |

## Features

|              | Style:                 | One Story, Traditional                  |
|--------------|------------------------|-----------------------------------------|
|              | Construct/Siding:      | Vinyl Siding                            |
| $\checkmark$ | Roof:                  | Shingle                                 |
|              | Car Storage:           | Attached, Two Car,<br>Garage            |
| $\checkmark$ | Exterior<br>Features:  | See Remarks                             |
|              | FireplaceLocation<br>: | Family Room, Electric                   |
|              | Dining:                | Dining/kitchen Combo,<br>Eat-in Kitchen |