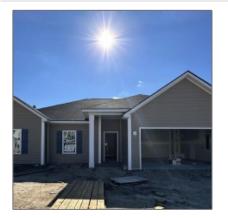

## 217 Glendale Lane, Hinesville, Liberty, Georgia, United States 31313

1,926 Sqft - 217 Glendale Lane, Hinesville, Liberty, Georgia, United States 31313

## **Basic Details**

| Price:             | \$303,275                   |  |
|--------------------|-----------------------------|--|
| Lot Size:          | 0.21 Acre                   |  |
| Rooms:             | 11                          |  |
| Bedrooms:          | 4                           |  |
| Bathrooms:         | 2                           |  |
| Half Bathrooms:    | 0                           |  |
| Square Footage:    | 1,926 Sqft                  |  |
| Year Built:        | 2024                        |  |
| Subdivision:       | The Glen at 15 West         |  |
| Listing Type:      | For Sale                    |  |
| Elementary School: | Waldo Pafford<br>Elementary |  |
| Middle School:     | Snelson Golden<br>Middle    |  |
| High School:       | Bradwell Institute          |  |
| Property Status:   | Active                      |  |
| Address Map        |                             |  |
| Latitude:          | N31° 50' 20.1''             |  |
| Longitude:         | W82° 20' 49.3''             |  |
| Agent Info         |                             |  |