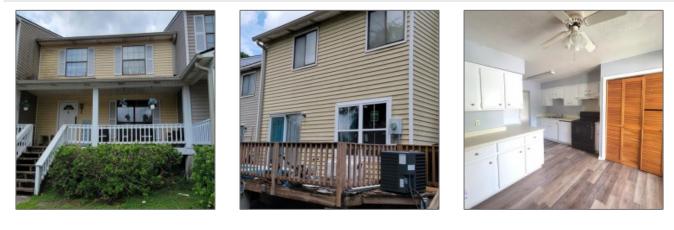

## 912 Pineland Avenue, Hinesville, Liberty, Georgia, United States 31313

1,428 Sqft - 912 Pineland Avenue, Hinesville, Liberty, Georgia, United States 31313

## **Basic Details** Features Price: \$149,900 $\sqrt{}$ Style: Townhome Rooms: 5 Construct/Siding: ~ Vinyl Siding, Metal Siding Bedrooms: 3 $\sqrt{}$ Roof: Shingle 2 Bathrooms: Car Storage: $\sqrt{}$ Parking Spaces Half Bathrooms: 1 Exterior $\sqrt{}$ Renovated 1,428 Sqft Square Footage: Features: Dining: ~ Year Built: 1992 Dining/living Combo Subdivision: Ravenwood Townhomes Listing Type: For Sale High School: Bradwell Institute **Property Status:** Active Address Map N31° 49' 27.9" Latitude: Longitude: W82° 22' 43.4''