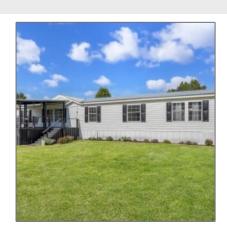

# 501 Margaret Road, Hinesville, Liberty, Georgia, United States 31313

2,375 Sqft - 501 Margaret Road, Hinesville, Liberty, Georgia, United States 31313

| Basic Details      |                             |  |
|--------------------|-----------------------------|--|
| Price:             | \$247,486                   |  |
| Rooms:             | 6                           |  |
| Bedrooms:          | 4                           |  |
| Bathrooms:         | 2                           |  |
| Half Bathrooms:    | 0                           |  |
| Square Footage:    | 2,375 Sqft                  |  |
| Year Built:        | 2004                        |  |
| Subdivision:       | NONE                        |  |
| Listing Type:      | For Sale                    |  |
| Elementary School: | Taylors Creek<br>Elementary |  |
| Middle School:     | Lewis Frasier Middle        |  |
| High School:       | Liberty County High         |  |
| Property Status:   | Active Contingent           |  |

### Features

| $\sqrt{}$ | Style:                | Mobile Home  |
|-----------|-----------------------|--------------|
| $\sqrt{}$ | Construct/Siding:     | Vinyl Siding |
| $\sqrt{}$ | Roof:                 | Shingle      |
| $\sqrt{}$ | Car Storage:          | Other        |
| $\sqrt{}$ | Exterior<br>Features: | Other        |
| $\sqrt{}$ | FireplaceLocation :   | Family Room  |
| $\sqrt{}$ | Dining:               | Other        |