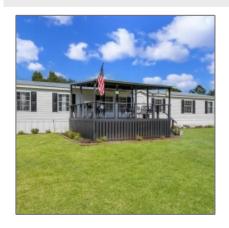

# 501 Margaret Road, Hinesville, Liberty, Georgia, United States 31313

2,375 Sqft - 501 Margaret Road, Hinesville, Liberty, Georgia, United States 31313

| Basic Details      |                             |  |
|--------------------|-----------------------------|--|
| Price:             | \$247,486                   |  |
| Rooms:             | 6                           |  |
| Bedrooms:          | 4                           |  |
| Bathrooms:         | 2                           |  |
| Half Bathrooms:    | 0                           |  |
| Square Footage:    | 2,375 Sqft                  |  |
| Year Built:        | 2004                        |  |
| Subdivision:       | NONE                        |  |
| Listing Type:      | For Sale                    |  |
| Elementary School: | Taylors Creek<br>Elementary |  |
| Middle School:     | Lewis Frasier Middle        |  |
| High School:       | Liberty County High         |  |
| Property Status:   | Active Contingent           |  |

### Features

| $\sqrt{}$ | Style:                | Mobile Home  |
|-----------|-----------------------|--------------|
| $\sqrt{}$ | Construct/Siding:     | Vinyl Siding |
| $\sqrt{}$ | Roof:                 | Shingle      |
| $\sqrt{}$ | Car Storage:          | Other        |
| $\sqrt{}$ | Exterior<br>Features: | Other        |
| $\sqrt{}$ | FireplaceLocation :   | Family Room  |
| $\sqrt{}$ | Dining:               | Other        |