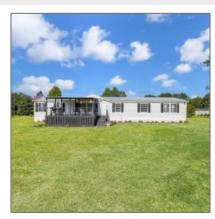

# 501 Margaret Road, Hinesville, Liberty, Georgia, United States 31313

2,375 Sqft - 501 Margaret Road, Hinesville, Liberty, Georgia, United States 31313

| Basic Details      |                             |  |
|--------------------|-----------------------------|--|
| Price:             | \$247,486                   |  |
| Rooms:             | 6                           |  |
| Bedrooms:          | 4                           |  |
| Bathrooms:         | 2                           |  |
| Half Bathrooms:    | 0                           |  |
| Square Footage:    | 2,375 Sqft                  |  |
| Year Built:        | 2004                        |  |
| Subdivision:       | NONE                        |  |
| Listing Type:      | For Sale                    |  |
| Elementary School: | Taylors Creek<br>Elementary |  |
| Middle School:     | Lewis Frasier Middle        |  |
| High School:       | Liberty County High         |  |
| Property Status:   | Active Contingent           |  |

### Features

| $\sqrt{}$ | Style:                | Mobile Home  |
|-----------|-----------------------|--------------|
| $\sqrt{}$ | Construct/Siding:     | Vinyl Siding |
| $\sqrt{}$ | Roof:                 | Shingle      |
| $\sqrt{}$ | Car Storage:          | Other        |
| $\sqrt{}$ | Exterior<br>Features: | Other        |
| $\sqrt{}$ | FireplaceLocation :   | Family Room  |
| $\sqrt{}$ | Dining:               | Other        |