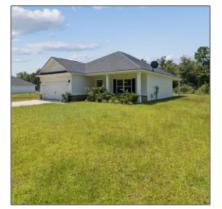

## 455 Bluff Road, Jesup, Wayne, Georgia, United States 31545 1,525 Sqft - 455 Bluff Road, Jesup, Wayne, Georgia, United States 31545

## Features

| ×                | Kelli Lamb      |              |                   |                    |
|------------------|-----------------|--------------|-------------------|--------------------|
| Agent Info       |                 |              |                   |                    |
| Longitude:       | W82° 7' 37.9''  |              |                   |                    |
| Latitude:        | N31° 41' 28.9'' |              |                   |                    |
| Address Map      |                 |              |                   |                    |
| Property Status: | Active          |              |                   |                    |
| Listing Type:    | For Sale        |              |                   |                    |
| Subdivision:     | Linden Acres    |              |                   |                    |
| Year Built:      | 2021            |              |                   |                    |
| Square Footage:  | 1,525 Sqft      | $\checkmark$ | Dining:           | Formal Dining Room |
| Half Bathrooms:  | 0               | V            | Car Storage:      | Garage             |
| Bathrooms:       | 2               | ~            |                   | Shingle            |
| Bedrooms:        | 3               | /            | Roof:             | Vinyl Siding       |
| Rooms:           | 8               | 2            | Construct/Siding: | Vined Cidin a      |
| Price:           | \$245,000       |              | Style:            | Ranch              |
| Dasic Details    |                 | геа          | ures              |                    |