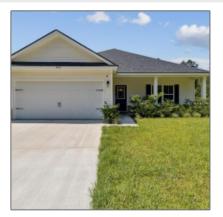

## 455 Bluff Road, Jesup, Wayne, Georgia, United States 31545 1,525 Sqft - 455 Bluff Road, Jesup, Wayne, Georgia, United States 31545

## Features

| ×                | Kelli Lamb      |              |                   |                    |
|------------------|-----------------|--------------|-------------------|--------------------|
| Agent Info       |                 |              |                   |                    |
| Longitude:       | W82° 7' 37.9''  |              |                   |                    |
| Latitude:        | N31° 41' 28.9'' |              |                   |                    |
| Address Map      |                 |              |                   |                    |
| Property Status: | Active          |              |                   |                    |
| Listing Type:    | For Sale        |              |                   |                    |
| Subdivision:     | Linden Acres    |              |                   |                    |
| Year Built:      | 2021            |              |                   |                    |
| Square Footage:  | 1,525 Sqft      | $\checkmark$ | Dining:           | Formal Dining Room |
| Half Bathrooms:  | 0               | V            | Car Storage:      | Garage             |
| Bathrooms:       | 2               | ~            |                   | Shingle            |
| Bedrooms:        | 3               | /            | Roof:             | Vinyl Siding       |
| Rooms:           | 8               | 2            | Construct/Siding: | Vined Cidin a      |
| Price:           | \$245,000       |              | Style:            | Ranch              |
| Dasic Details    |                 | геа          | ures              |                    |