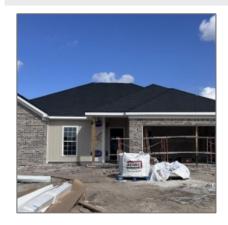

# 254 Deerfield Drive NE, Ludowici, Long, Georgia, United States 31316

1,926 Sqft - 254 Deerfield Drive NE, Ludowici, Long, Georgia, United States 31316

#### Price: \$301,425 Lot Size: 0.51 Acre Rooms: 10 Bedrooms: 4 Bathrooms: 2 Half Bathrooms: 0 Square Footage: 1,926 Sqft Year Built: 2024 Subdivision: Doctor's Creek Subdivision For Sale Listing Type: **Elementary School:** Long County Middle School: Long County Middle High School: Long County High **Property Status:** Active

## **Features**

| $\sqrt{}$ | Style:                | One Story, Traditional                  |
|-----------|-----------------------|-----------------------------------------|
| $\sqrt{}$ | Construct/Siding:     | Vinyl Siding, Brick                     |
| $\sqrt{}$ | Roof:                 | Shingle                                 |
| $\sqrt{}$ | Car Storage:          | Attached, Two Car,<br>Garage            |
| $\sqrt{}$ | Exterior<br>Features: | See Remarks, Other                      |
| $\sqrt{}$ | FireplaceLocation :   | Family Room, Electric                   |
| $\sqrt{}$ | Dining:               | Dining/kitchen Combo,<br>Eat-in Kitchen |