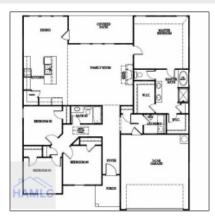

#### Price: \$301,425 Lot Size: 0.51 Acre Rooms: 10 Bedrooms: 4 Bathrooms: 2 Half Bathrooms: 0 Square Footage: 1,926 Sqft Year Built: 2024 Subdivision: Doctor's Creek Subdivision For Sale Listing Type: **Elementary School:** Long County Middle School: Long County Middle High School: Long County High **Property Status:** Active

## **Features**

| $\sqrt{}$ | Style:                | One Story, Traditional                  |
|-----------|-----------------------|-----------------------------------------|
| $\sqrt{}$ | Construct/Siding:     | Vinyl Siding, Brick                     |
| $\sqrt{}$ | Roof:                 | Shingle                                 |
| $\sqrt{}$ | Car Storage:          | Attached, Two Car,<br>Garage            |
| $\sqrt{}$ | Exterior<br>Features: | See Remarks, Other                      |
| $\sqrt{}$ | FireplaceLocation :   | Family Room, Electric                   |
| $\sqrt{}$ | Dining:               | Dining/kitchen Combo,<br>Eat-in Kitchen |