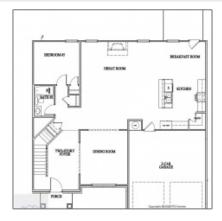

#### Price: \$354,375 Lot Size: 0.59 Acre Rooms: 11 Bedrooms: 5 Bathrooms: 3 Half Bathrooms: 0 Square Footage: 2,813 Sqft Year Built: 2024 Subdivision: Doctor's Creek Subdivision For Sale Listing Type: **Elementary School:** Long County Middle School: Long County Middle High School: Long County High **Property Status:** Active

## **Features**

| $\sqrt{}$ | Style:                | Two Story, Traditional                |
|-----------|-----------------------|---------------------------------------|
| $\sqrt{}$ | Construct/Siding:     | Brick                                 |
| $\sqrt{}$ | Roof:                 | Shingle                               |
| $\sqrt{}$ | Car Storage:          | Attached, Two Car,<br>Garage          |
| $\sqrt{}$ | Exterior<br>Features: | See Remarks, Other                    |
| $\sqrt{}$ | FireplaceLocation :   | Great Room, Electric                  |
| $\sqrt{}$ | Dining:               | Eat-in Kitchen, Formal<br>Dining Room |