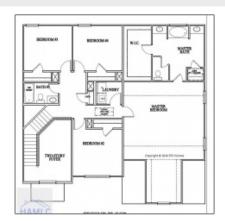

#### Price: \$354,375 Lot Size: 0.59 Acre Rooms: 11 Bedrooms: 5 Bathrooms: 3 Half Bathrooms: 0 Square Footage: 2,813 Sqft Year Built: 2024 Subdivision: Doctor's Creek Subdivision For Sale Listing Type: **Elementary School:** Long County Middle School: Long County Middle High School: Long County High **Property Status:** Active

## **Features**

| $\sqrt{}$ | Style:                | Two Story, Traditional                |
|-----------|-----------------------|---------------------------------------|
| $\sqrt{}$ | Construct/Siding:     | Brick                                 |
| $\sqrt{}$ | Roof:                 | Shingle                               |
| $\sqrt{}$ | Car Storage:          | Attached, Two Car,<br>Garage          |
| $\sqrt{}$ | Exterior<br>Features: | See Remarks, Other                    |
| $\sqrt{}$ | FireplaceLocation :   | Great Room, Electric                  |
| $\sqrt{}$ | Dining:               | Eat-in Kitchen, Formal<br>Dining Room |