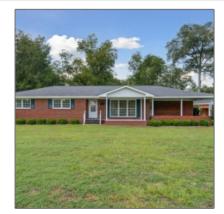

## 129 McCall Avenue, Reidsville, Tattnall, Georgia, United States 30453

2,132 Sqft - 129 McCall Avenue, Reidsville, Tattnall, Georgia, United States 30453

# Features

| Style:                | Ranch                                 |
|-----------------------|---------------------------------------|
| Construct/Siding:     | Brick                                 |
| Roof:                 | Shingle                               |
| Car Storage:          | Carport, Two Car                      |
| Exterior<br>Features: | Outbuilding(s)                        |
| Dining:               | Eat-in Kitchen, Formal<br>Dining Room |