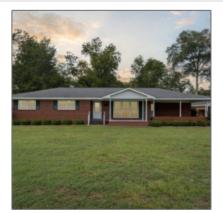

## 129 McCall Avenue, Reidsville, Tattnall, Georgia, United States 30453

2,132 Sqft - 129 McCall Avenue, Reidsville, Tattnall, Georgia, United States 30453

# Features

| Style:                | Ranch                                 |
|-----------------------|---------------------------------------|
| Construct/Siding:     | Brick                                 |
| Roof:                 | Shingle                               |
| Car Storage:          | Carport, Two Car                      |
| Exterior<br>Features: | Outbuilding(s)                        |
| Dining:               | Eat-in Kitchen, Formal<br>Dining Room |