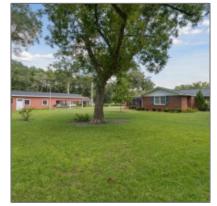

## 129 McCall Avenue, Reidsville, Tattnall, Georgia, United States 30453

2,132 Sqft - 129 McCall Avenue, Reidsville, Tattnall, Georgia, United States 30453

# Features

| Style:                | Ranch                                 |
|-----------------------|---------------------------------------|
| Construct/Siding:     | Brick                                 |
| Roof:                 | Shingle                               |
| Car Storage:          | Carport, Two Car                      |
| Exterior<br>Features: | Outbuilding(s)                        |
| Dining:               | Eat-in Kitchen, Formal<br>Dining Room |