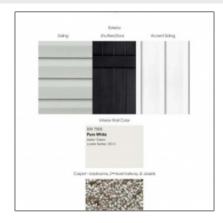

#### Features

| $\sqrt{}$ | Style:                | Traditional                  |
|-----------|-----------------------|------------------------------|
| $\sqrt{}$ | Construct/Siding:     | Wood Siding                  |
| $\sqrt{}$ | Roof:                 | Shingle                      |
| $\sqrt{}$ | Car Storage:          | Attached, Two Car,<br>Garage |
| $\sqrt{}$ | Exterior<br>Features: | See Remarks                  |
| $\sqrt{}$ | FireplaceLocation :   | Family Room                  |
| $\sqrt{}$ | Dining:               | Dining/kitchen Combo         |