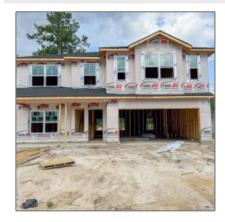

# 32 Alder Pass, Midway, Georgia 31320

2,570 Sqft - 32 Alder Pass, Midway, Liberty, Georgia, United States 31320

#### Price: \$371,800 Lot Size: 0.14 Acre Rooms: 7 Bedrooms: 4 Bathrooms: 2 1 Half Bathrooms: 2,570 Sqft Square Footage: Year Built: 2024 Subdivision: Alder Grove Listing Type: For Sale **Property Status:** Active

#### Features

| $\sqrt{}$ | Style:                | Traditional                  |
|-----------|-----------------------|------------------------------|
| $\sqrt{}$ | Construct/Siding:     | Wood Siding                  |
| $\sqrt{}$ | Roof:                 | Shingle                      |
| $\sqrt{}$ | Car Storage:          | Attached, Two Car,<br>Garage |
| $\sqrt{}$ | Exterior<br>Features: | See Remarks                  |
| $\sqrt{}$ | FireplaceLocation :   | Family Room                  |
| $\sqrt{}$ | Dining:               | Dining/kitchen Combo         |