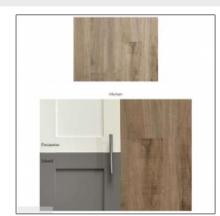

#### Features

| $\sqrt{}$ | Style:                | Traditional                  |
|-----------|-----------------------|------------------------------|
| $\sqrt{}$ | Construct/Siding:     | Wood Siding                  |
| $\sqrt{}$ | Roof:                 | Shingle                      |
| $\sqrt{}$ | Car Storage:          | Attached, Two Car,<br>Garage |
| $\sqrt{}$ | Exterior<br>Features: | See Remarks                  |
| $\sqrt{}$ | FireplaceLocation :   | Family Room                  |
| $\sqrt{}$ | Dining:               | Dining/kitchen Combo         |