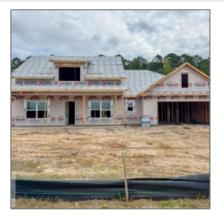

958 Stone Court, Midway, Liberty, Georgia, United States 31320 2,194 Sqft - 958 Stone Court, Midway, Liberty, Georgia, United States 31320

## Features

| Price:           | \$399,000          | $\checkmark$ | Style:                                                                                                  | Ranch                                  |
|------------------|--------------------|--------------|---------------------------------------------------------------------------------------------------------|----------------------------------------|
| Lot Size:        | 0.58 Acre          |              | Construct/Siding:                                                                                       | Vinyl Siding                           |
| Rooms:           | 7                  |              | Roof:                                                                                                   | Shingle                                |
| Bedrooms:        | 4                  | 1            | <ul> <li>✓ Car Storage:</li> <li>✓ Exterior<br/>Features:</li> <li>✓ FireplaceLocation<br/>:</li> </ul> | Garage Door Opener, Two<br>Car, Garage |
| Bathrooms:       | 2                  | V            |                                                                                                         |                                        |
| Half Bathrooms:  | 1                  | $\checkmark$ |                                                                                                         | See Remarks                            |
| Square Footage:  | 2,194 Sqft         | ~            |                                                                                                         |                                        |
| Year Built:      | 2025               |              |                                                                                                         | Other, Family Room                     |
| Subdivision:     | Cottages on Carter |              | Dining:                                                                                                 | Eat-in Kitchen                         |
| Listing Type:    | For Sale           |              |                                                                                                         |                                        |
| Property Status: | Active             |              |                                                                                                         |                                        |
| Address Map      |                    |              |                                                                                                         |                                        |
| Latitude:        | N31° 47' 11.6''    |              |                                                                                                         |                                        |
| Longitude:       | W82° 33' 49.3''    |              |                                                                                                         |                                        |
| Agent Info       |                    |              |                                                                                                         |                                        |