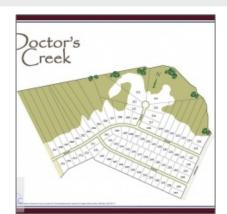

#### Price: \$300,825 Lot Size: 0.54 Acre Rooms: 10 Bedrooms: 4 Bathrooms: 2 Half Bathrooms: 0 Square Footage: 1,926 Sqft Year Built: 2024 Subdivision: Doctor's Creek Subdivision Listing Type: For Sale **Elementary School:** Long County Middle School: Long County Middle High School: Long County High **Property Status:** Active