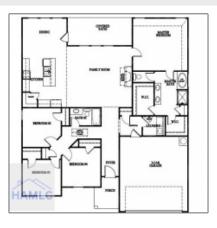

#### Price: \$300,825 Lot Size: 0.54 Acre Rooms: 10 Bedrooms: 4 Bathrooms: 2 Half Bathrooms: 0 Square Footage: 1,926 Sqft Year Built: 2024 Subdivision: Doctor's Creek Subdivision Listing Type: For Sale **Elementary School:** Long County Middle School: Long County Middle High School: Long County High **Property Status:** Active

### Features

| √         | Style:                | One Story, Traditional                  |
|-----------|-----------------------|-----------------------------------------|
| $\sqrt{}$ | Construct/Siding:     | Vinyl Siding, Brick                     |
| $\sqrt{}$ | Roof:                 | Shingle                                 |
| $\sqrt{}$ | Car Storage:          | Attached, Two Car,<br>Garage            |
| $\sqrt{}$ | Exterior<br>Features: | See Remarks, Other                      |
| $\sqrt{}$ | FireplaceLocation :   | Family Room, Electric                   |
| $\sqrt{}$ | Dining:               | Dining/kitchen Combo,<br>Eat-in Kitchen |