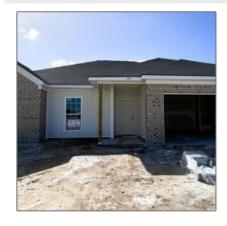

# 215 Deerfield Drive NE, Ludowici, Long, Georgia, United States 31316

1,926 Sqft - 215 Deerfield Drive NE, Ludowici, Long, Georgia, United States 31316

#### Price: \$300,825 Lot Size: 0.54 Acre Rooms: 10 Bedrooms: 4 Bathrooms: 2 Half Bathrooms: 0 Square Footage: 1,926 Sqft Year Built: 2024 Subdivision: Doctor's Creek Subdivision Listing Type: For Sale **Elementary School:** Long County Middle School: Long County Middle High School: Long County High **Property Status:** Active

### Features

| √         | Style:                | One Story, Traditional                  |
|-----------|-----------------------|-----------------------------------------|
| $\sqrt{}$ | Construct/Siding:     | Vinyl Siding, Brick                     |
| $\sqrt{}$ | Roof:                 | Shingle                                 |
| $\sqrt{}$ | Car Storage:          | Attached, Two Car,<br>Garage            |
| $\sqrt{}$ | Exterior<br>Features: | See Remarks, Other                      |
| $\sqrt{}$ | FireplaceLocation :   | Family Room, Electric                   |
| $\sqrt{}$ | Dining:               | Dining/kitchen Combo,<br>Eat-in Kitchen |