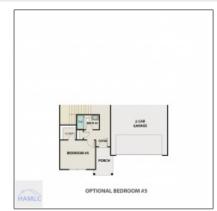

#### Price: \$325,995 Lot Size: 0.54 Acre Rooms: 11 Bedrooms: 5 Bathrooms: 3 Half Bathrooms: 0 Square Footage: 2,415 Sqft Year Built: 2024 Subdivision: Doctor's Creek Subdivision For Sale Listing Type: **Elementary School:** Long County