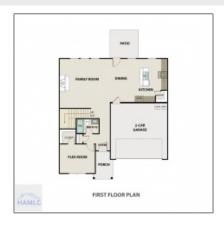

#### Price: \$325,995 Lot Size: 0.54 Acre Rooms: 11 Bedrooms: 5 Bathrooms: 3 Half Bathrooms: 0 Square Footage: 2,415 Sqft Year Built: 2024 Subdivision: Doctor's Creek Subdivision For Sale Listing Type: **Elementary School:** Long County

## **Features**

| $\sqrt{}$ | Style:                | Two Story, Traditional       |
|-----------|-----------------------|------------------------------|
| $\sqrt{}$ | Construct/Siding:     | Vinyl Siding                 |
| $\sqrt{}$ | Roof:                 | Shingle                      |
| $\sqrt{}$ | Car Storage:          | Attached, Two Car,<br>Garage |
| $\sqrt{}$ | Exterior<br>Features: | See Remarks, Other           |
| $\sqrt{}$ | Dining:               | Dining/kitchen Combo         |