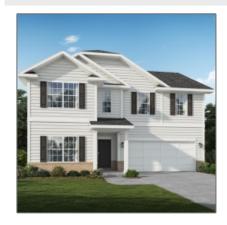

# 195 Deerfield Drive NE, Ludowici, Long, Georgia, United States 31316

2,415 Sqft - 195 Deerfield Drive NE, Ludowici, Long, Georgia, United States 31316

#### Price: \$325,995 Lot Size: 0.54 Acre Rooms: 11 Bedrooms: 5 Bathrooms: 3 Half Bathrooms: 0 Square Footage: 2,415 Sqft Year Built: 2024 Subdivision: Doctor's Creek Subdivision For Sale Listing Type: **Elementary School:** Long County

## **Features**

| $\sqrt{}$ | Style:                | Two Story, Traditional       |
|-----------|-----------------------|------------------------------|
| $\sqrt{}$ | Construct/Siding:     | Vinyl Siding                 |
| $\sqrt{}$ | Roof:                 | Shingle                      |
| $\sqrt{}$ | Car Storage:          | Attached, Two Car,<br>Garage |
| $\sqrt{}$ | Exterior<br>Features: | See Remarks, Other           |
| $\sqrt{}$ | Dining:               | Dining/kitchen Combo         |