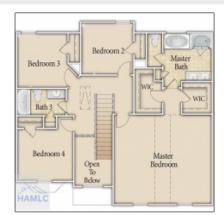

#### **Basic Details**

| Price:             | \$296,275                     |  |
|--------------------|-------------------------------|--|
| Lot Size:          | 0.54 Acre                     |  |
| Rooms:             | 11                            |  |
| Bedrooms:          | 4                             |  |
| Bathrooms:         | 2                             |  |
| Half Bathrooms:    | 1                             |  |
| Square Footage:    | 2,002 Sqft                    |  |
| Year Built:        | 2024                          |  |
| Subdivision:       | Doctor's Creek<br>Subdivision |  |
| Listing Type:      | For Sale                      |  |
| Elementary School: | Long County                   |  |
| Middle School:     | Long County Middle            |  |
| High School:       | Long County High              |  |
| Property Status:   | Active                        |  |
|                    |                               |  |

#### Features

| $\sqrt{}$ | Style:                | Two Story, Traditional       |
|-----------|-----------------------|------------------------------|
| $\sqrt{}$ | Construct/Siding:     | Vinyl Siding, Brick          |
| $\sqrt{}$ | Roof:                 | Shingle                      |
| $\sqrt{}$ | Car Storage:          | Attached, Two Car,<br>Garage |
| $\sqrt{}$ | Exterior<br>Features: | See Remarks, Other           |
| $\sqrt{}$ | FireplaceLocation :   | Great Room, Electric         |
| $\sqrt{}$ | Dining:               | Formal Dining Room           |