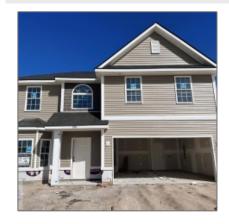

# 196 Deerfield Drive NE, Ludowici, Long, Georgia, United States 31316

2,002 Sqft - 196 Deerfield Drive NE, Ludowici, Long, Georgia, United States 31316

#### **Basic Details**

| Price:             | \$296,275                     |  |
|--------------------|-------------------------------|--|
| Lot Size:          | 0.54 Acre                     |  |
| Rooms:             | 11                            |  |
| Bedrooms:          | 4                             |  |
| Bathrooms:         | 2                             |  |
| Half Bathrooms:    | 1                             |  |
| Square Footage:    | 2,002 Sqft                    |  |
| Year Built:        | 2024                          |  |
| Subdivision:       | Doctor's Creek<br>Subdivision |  |
| Listing Type:      | For Sale                      |  |
| Elementary School: | Long County                   |  |
| Middle School:     | Long County Middle            |  |
| High School:       | Long County High              |  |
| Property Status:   | Active                        |  |
|                    |                               |  |

#### Features

| $\sqrt{}$ | Style:                | Two Story, Traditional       |
|-----------|-----------------------|------------------------------|
| $\sqrt{}$ | Construct/Siding:     | Vinyl Siding, Brick          |
| $\sqrt{}$ | Roof:                 | Shingle                      |
| $\sqrt{}$ | Car Storage:          | Attached, Two Car,<br>Garage |
| $\sqrt{}$ | Exterior<br>Features: | See Remarks, Other           |
| $\sqrt{}$ | FireplaceLocation :   | Great Room, Electric         |
| $\sqrt{}$ | Dining:               | Formal Dining Room           |