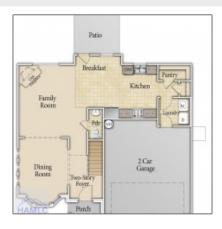

#### **Basic Details**

| Price:             | \$296,275                     |  |
|--------------------|-------------------------------|--|
| Lot Size:          | 0.54 Acre                     |  |
| Rooms:             | 11                            |  |
| Bedrooms:          | 4                             |  |
| Bathrooms:         | 2                             |  |
| Half Bathrooms:    | 1                             |  |
| Square Footage:    | 2,002 Sqft                    |  |
| Year Built:        | 2024                          |  |
| Subdivision:       | Doctor's Creek<br>Subdivision |  |
| Listing Type:      | For Sale                      |  |
| Elementary School: | Long County                   |  |
| Middle School:     | Long County Middle            |  |
| High School:       | Long County High              |  |
| Property Status:   | Active                        |  |
|                    |                               |  |

#### Features

| $\sqrt{}$ | Style:                | Two Story, Traditional       |
|-----------|-----------------------|------------------------------|
| $\sqrt{}$ | Construct/Siding:     | Vinyl Siding, Brick          |
| $\sqrt{}$ | Roof:                 | Shingle                      |
| $\sqrt{}$ | Car Storage:          | Attached, Two Car,<br>Garage |
| $\sqrt{}$ | Exterior<br>Features: | See Remarks, Other           |
| $\sqrt{}$ | FireplaceLocation :   | Great Room, Electric         |
| $\sqrt{}$ | Dining:               | Formal Dining Room           |