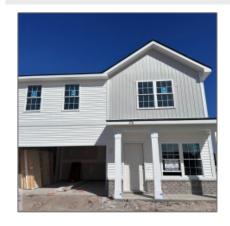

# 216 Deerfield Drive NE, Ludowici, Long, Georgia, United States 31316

1,810 Sqft - 216 Deerfield Drive NE, Ludowici, Long, Georgia, United States 31316

#### Price: \$279,225 Lot Size: 0.55 Acre Rooms: 10 Bedrooms: 4 Bathrooms: 2 Half Bathrooms: 1 Square Footage: 1,810 Sqft Year Built: 2024 Subdivision: Doctor's Creek Subdivision For Sale Listing Type: **Elementary School:** Long County Middle School: Long County Middle