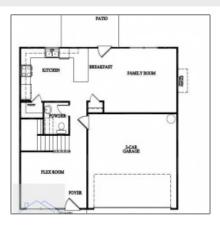

#### Price: \$279,225 Lot Size: 0.55 Acre Rooms: 10 Bedrooms: 4 Bathrooms: 2 Half Bathrooms: 1 Square Footage: 1,810 Sqft Year Built: 2024 Subdivision: Doctor's Creek Subdivision For Sale Listing Type: **Elementary School:** Long County Middle School: Long County Middle

#### **Features**

| $\sqrt{}$ | Style:                | Two Story, Traditional       |
|-----------|-----------------------|------------------------------|
| $\sqrt{}$ | Construct/Siding:     | Vinyl Siding, Brick          |
| $\sqrt{}$ | Roof:                 | Shingle                      |
| $\sqrt{}$ | Car Storage:          | Attached, Two Car,<br>Garage |
| $\sqrt{}$ | Exterior<br>Features: | See Remarks, Other           |
| $\sqrt{}$ | Dining:               | Eat-in Kitchen               |