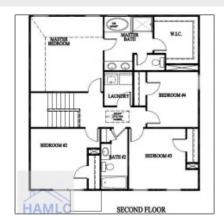

#### Price: \$279,225 Lot Size: 0.55 Acre Rooms: 10 Bedrooms: 4 Bathrooms: 2 Half Bathrooms: 1 Square Footage: 1,810 Sqft Year Built: 2024 Subdivision: Doctor's Creek Subdivision For Sale Listing Type: **Elementary School:** Long County Middle School: Long County Middle

#### **Features**

| $\sqrt{}$ | Style:                | Two Story, Traditional       |
|-----------|-----------------------|------------------------------|
| $\sqrt{}$ | Construct/Siding:     | Vinyl Siding, Brick          |
| $\sqrt{}$ | Roof:                 | Shingle                      |
| $\sqrt{}$ | Car Storage:          | Attached, Two Car,<br>Garage |
| $\sqrt{}$ | Exterior<br>Features: | See Remarks, Other           |
| $\sqrt{}$ | Dining:               | Eat-in Kitchen               |