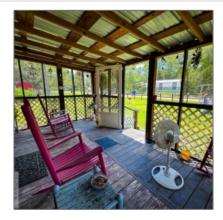

### Features

| $\sqrt{}$ | Style:                | Modular Home                   |
|-----------|-----------------------|--------------------------------|
| $\sqrt{}$ | Construct/Siding:     | Metal Siding                   |
| $\sqrt{}$ | Roof:                 | Rolled/hot Mop                 |
| $\sqrt{}$ | Exterior<br>Features: | See Remarks,<br>Outbuilding(s) |
| $\sqrt{}$ | Fence:                | Lot - All                      |
| $\sqrt{}$ | Dining:               | Dining/kitchen Combo           |