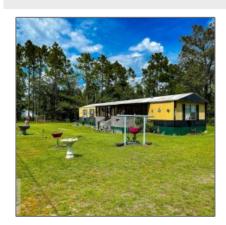

# 245 St Simons Street, Jesup, Wayne, Georgia, United States 31545

1,066 Sqft - 245 St Simons Street, Jesup, Wayne, Georgia, United States 31545

| Basic Details      |                          |  |
|--------------------|--------------------------|--|
| Price:             | \$85,000                 |  |
| Lot Size:          | 0.52 Acre                |  |
| Rooms:             | 4                        |  |
| Bedrooms:          | 2                        |  |
| Bathrooms:         | 2                        |  |
| Half Bathrooms:    | 0                        |  |
| Square Footage:    | 1,066 Sqft               |  |
| Year Built:        | 1993                     |  |
| Subdivision:       | Oak Creek                |  |
| Listing Type:      | For Sale                 |  |
| Elementary School: | Odum Elementary          |  |
| Middle School:     | Martha Puckett<br>Middle |  |
| High School:       | Wayne County High        |  |
|                    |                          |  |

### Features

| $\sqrt{}$ | Style:                | Modular Home                   |
|-----------|-----------------------|--------------------------------|
| $\sqrt{}$ | Construct/Siding:     | Metal Siding                   |
| $\sqrt{}$ | Roof:                 | Rolled/hot Mop                 |
| $\sqrt{}$ | Exterior<br>Features: | See Remarks,<br>Outbuilding(s) |
| $\sqrt{}$ | Fence:                | Lot - All                      |
| $\sqrt{}$ | Dining:               | Dining/kitchen Combo           |