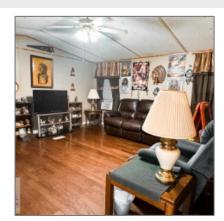

# 245 St Simons Street, Jesup, Wayne, Georgia, United States 31545

1,066 Sqft - 245 St Simons Street, Jesup, Wayne, Georgia, United States 31545

| Basic Details      |                          |  |
|--------------------|--------------------------|--|
| Price:             | \$85,000                 |  |
| Lot Size:          | 0.52 Acre                |  |
| Rooms:             | 4                        |  |
| Bedrooms:          | 2                        |  |
| Bathrooms:         | 2                        |  |
| Half Bathrooms:    | 0                        |  |
| Square Footage:    | 1,066 Sqft               |  |
| Year Built:        | 1993                     |  |
| Subdivision:       | Oak Creek                |  |
| Listing Type:      | For Sale                 |  |
| Elementary School: | Odum Elementary          |  |
| Middle School:     | Martha Puckett<br>Middle |  |
| High School:       | Wayne County High        |  |
|                    |                          |  |