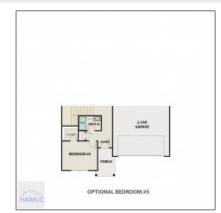

#### Price: \$324,325 Lot Size: 0.54 Acre Rooms: 11 Bedrooms: 5 Bathrooms: 3 Half Bathrooms: 0 Square Footage: 2,415 Sqft Year Built: 2024 Subdivision: Doctor's Creek Subdivision Listing Type: For Sale **Elementary School:** Long County

#### **Features**

| Style:                | Two Story, Traditional       |
|-----------------------|------------------------------|
| Construct/Siding:     | Vinyl Siding                 |
| Roof:                 | Shingle                      |
| Car Storage:          | Attached, Two Car,<br>Garage |
| Exterior<br>Features: | See Remarks, Other           |
| Dining:               | Dining/kitchen Combo         |