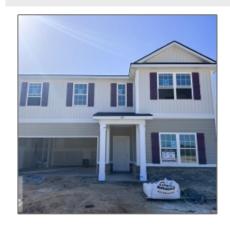

# 95 Deerfield Drive NE, Ludowici, Long, Georgia, United States 31316

2,415 Sqft - 95 Deerfield Drive NE, Ludowici, Long, Georgia, United States 31316

#### Price: \$324,325 Lot Size: 0.54 Acre Rooms: 11 Bedrooms: 5 Bathrooms: 3 Half Bathrooms: 0 Square Footage: 2,415 Sqft Year Built: 2024 Subdivision: Doctor's Creek Subdivision Listing Type: For Sale **Elementary School:** Long County

#### **Features**

| Style:                | Two Story, Traditional       |
|-----------------------|------------------------------|
| Construct/Siding:     | Vinyl Siding                 |
| Roof:                 | Shingle                      |
| Car Storage:          | Attached, Two Car,<br>Garage |
| Exterior<br>Features: | See Remarks, Other           |
| Dining:               | Dining/kitchen Combo         |