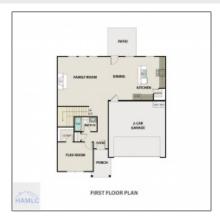

#### Price: \$324,325 Lot Size: 0.54 Acre Rooms: 11 Bedrooms: 5 Bathrooms: 3 Half Bathrooms: 0 Square Footage: 2,415 Sqft Year Built: 2024 Subdivision: Doctor's Creek Subdivision Listing Type: For Sale **Elementary School:** Long County

#### **Features**

| Style:                | Two Story, Traditional       |
|-----------------------|------------------------------|
| Construct/Siding:     | Vinyl Siding                 |
| Roof:                 | Shingle                      |
| Car Storage:          | Attached, Two Car,<br>Garage |
| Exterior<br>Features: | See Remarks, Other           |
| Dining:               | Dining/kitchen Combo         |