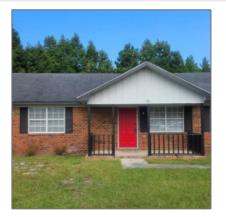

291 Sabreena Circle, Walthourville, Liberty, Georgia, United States 31 1,400 Sqft - 291 Sabreena Circle, Walthourville, Liberty, Georgia, United States 31313

Features

## Price: \$217,900 Style: $\sqrt{}$ Lot Size: 0.27 Acre Construct/Siding: ~/ 7 Rooms: Roof: $\sqrt{}$ Bedrooms: 3 Car Storage: Bathrooms: 2 Exterior $\sqrt{}$ 0 Half Bathrooms: Features: Fence: 1,400 Sqft $\sqrt{}$ Square Footage: Dining: Year Built: 1995 $\sqrt{}$ Subdivision: Oak Ridge Estates Listing Type: For Sale **Property Status:** Active Contingent