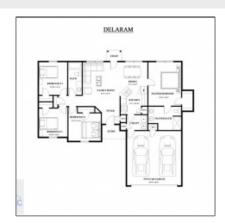

### **Basic Details**

| Price:           | \$268,750  |
|------------------|------------|
| Rooms:           | 5          |
| Bedrooms:        | 4          |
| Bathrooms:       | 2          |
| Half Bathrooms:  | 0          |
| Square Footage:  | 1,450 Sqft |
| Year Built:      | 2024       |
| Subdivision:     | Grove Park |
| Listing Type:    | For Sale   |
| Property Status: | Active     |

### Features

| $\sqrt{}$ | Style:            | Ranch, Traditional                     |
|-----------|-------------------|----------------------------------------|
| $\sqrt{}$ | Construct/Siding: | Vinyl Siding                           |
| $\sqrt{}$ | Roof:             | Shingle                                |
| $\sqrt{}$ | Car Storage:      | Garage Door Opener, Two<br>Car, Garage |
| $\sqrt{}$ | Dining:           | Eat-in Kitchen                         |