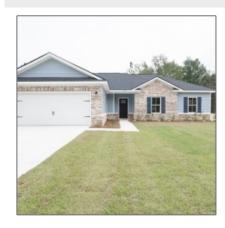

# 1812 Palm Street, Jesup, Wayne, Georgia, United States 31545

1,450 Sqft - 1812 Palm Street, Jesup, Wayne, Georgia, United States 31545

### **Basic Details**

| Price:           | \$268,750  |
|------------------|------------|
| Rooms:           | 5          |
| Bedrooms:        | 4          |
| Bathrooms:       | 2          |
| Half Bathrooms:  | 0          |
| Square Footage:  | 1,450 Sqft |
| Year Built:      | 2024       |
| Subdivision:     | Grove Park |
| Listing Type:    | For Sale   |
| Property Status: | Active     |

### Features

| $\sqrt{}$ | Style:            | Ranch, Traditional                     |
|-----------|-------------------|----------------------------------------|
| $\sqrt{}$ | Construct/Siding: | Vinyl Siding                           |
| $\sqrt{}$ | Roof:             | Shingle                                |
| $\sqrt{}$ | Car Storage:      | Garage Door Opener, Two<br>Car, Garage |
| $\sqrt{}$ | Dining:           | Eat-in Kitchen                         |