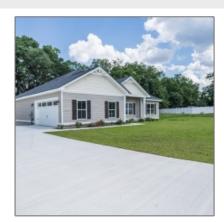

# 860 Kaitlyn Avenue, Odum, Wayne, Georgia, United States 31555

1,957 Sqft - 860 Kaitlyn Avenue, Odum, Wayne, Georgia, United States 31555

### Features

| $\sqrt{}$ | Style:            | Ranch, Traditional                       |
|-----------|-------------------|------------------------------------------|
| $\sqrt{}$ | Construct/Siding: | Vinyl Siding, Brick                      |
| $\sqrt{}$ | Roof:             | Shingle                                  |
| $\sqrt{}$ | Car Storage:      | Garage Door Opener,<br>Attached, Two Car |
| $\sqrt{}$ | Dining:           | Eat-in Kitchen, Formal<br>Dining Room    |