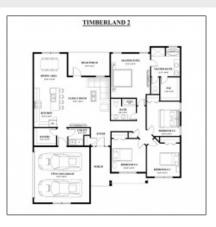

## **Basic Details**

| Price:           | \$319,900   |
|------------------|-------------|
| Rooms:           | 5           |
| Bedrooms:        | 4           |
| Bathrooms:       | 2           |
| Half Bathrooms:  | 0           |
| Square Footage:  | 1,957 Sqft  |
| Year Built:      | 2024        |
| Subdivision:     | Windy Ridge |
| Listing Type:    | For Sale    |
| Property Status: | Active      |