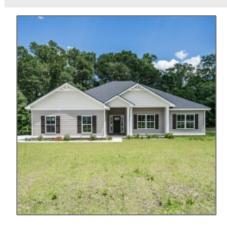

# 860 Kaitlyn Avenue, Odum, Wayne, Georgia, United States 31555

1,957 Sqft - 860 Kaitlyn Avenue, Odum, Wayne, Georgia, United States 31555

### Features

| $\sqrt{}$ | Style:            | Ranch, Traditional                       |
|-----------|-------------------|------------------------------------------|
| $\sqrt{}$ | Construct/Siding: | Vinyl Siding, Brick                      |
| $\sqrt{}$ | Roof:             | Shingle                                  |
| $\sqrt{}$ | Car Storage:      | Garage Door Opener,<br>Attached, Two Car |
| $\sqrt{}$ | Dining:           | Eat-in Kitchen, Formal<br>Dining Room    |