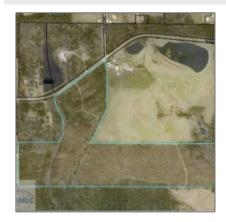

## 0 Lennox Road, Baxley, Appling, Georgia, United States 31513

0 Sqft - 0 Lennox Road, Baxley, Appling, Georgia, United States 31513

#### Features

| $\sqrt{}$ | Style:            | Timber Land |
|-----------|-------------------|-------------|
| $\sqrt{}$ | Construct/Siding: | To Property |
| $\sqrt{}$ | Fence:            | Wire        |