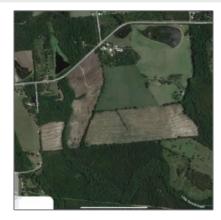

## 0 Lennox Road, Baxley, Appling, Georgia, United States 31513

0 Sqft - 0 Lennox Road, Baxley, Appling, Georgia, United States 31513

#### Features

| $\sqrt{}$ | Style:            | Timber Land |
|-----------|-------------------|-------------|
| $\sqrt{}$ | Construct/Siding: | To Property |
| $\sqrt{}$ | Fence:            | Wire        |