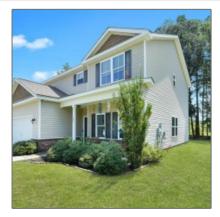

## 104 Saddlebrush Road, Ellabell, BRYAN, Georgia, United States 31308

2,464 Sqft - 104 Saddlebrush Road, Ellabell, BRYAN, Georgia, United States 31308

## **Basic Details** Features Price: \$320,000 $\sqrt{}$ Style: Two Story Lot Size: 0.52 Acre Construct/Siding: ~ Brick Veneer, Vinyl Siding Rooms: 7 Roof: $\sqrt{}$ Shingle Bedrooms: 4 Car Storage: Two Car 2 Bathrooms: Dining: ~ Eat-in Kitchen, Formal 1 Half Bathrooms: Dining Room 2,464 Sqft Square Footage: Year Built: 2017 Subdivision: Hidden Creek Listing Type: For Sale **Property Status:** Active Contingent Address Map Latitude: N32° 10' 50.1" Longitude: W82° 28' 45.7'' Agent Info