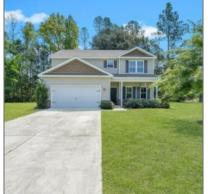

## 104 Saddlebrush Road, Ellabell, BRYAN, Georgia, United States 31308

2,464 Sqft - 104 Saddlebrush Road, Ellabell, BRYAN, Georgia, United States 31308

## **Basic Details** Features Price: \$320,000 $\sqrt{}$ Style: Two Story Lot Size: 0.52 Acre Construct/Siding: ~ Brick Veneer, Vinyl Siding Rooms: 7 Roof: $\sqrt{}$ Shingle Bedrooms: 4 Car Storage: Two Car 2 Bathrooms: Dining: ~ Eat-in Kitchen, Formal 1 Half Bathrooms: Dining Room 2,464 Sqft Square Footage: Year Built: 2017 Subdivision: Hidden Creek Listing Type: For Sale **Property Status:** Active Contingent Address Map Latitude: N32° 10' 50.1" Longitude: W82° 28' 45.7'' Agent Info