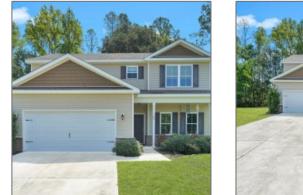

## 104 Saddlebrush Road, Ellabell, BRYAN, Georgia, United States 31308

2,464 Sqft - 104 Saddlebrush Road, Ellabell, BRYAN, Georgia, United States 31308

## **Basic Details** Features Price: \$320,000 $\sqrt{}$ Style: Two Story Lot Size: 0.52 Acre Construct/Siding: ~ Brick Veneer, Vinyl Siding Rooms: 7 Roof: $\sqrt{}$ Shingle Bedrooms: 4 Car Storage: Two Car 2 Bathrooms: Dining: ~ Eat-in Kitchen, Formal 1 Half Bathrooms: Dining Room 2,464 Sqft Square Footage: Year Built: 2017 Subdivision: Hidden Creek Listing Type: For Sale **Property Status:** Active Contingent Address Map Latitude: N32° 10' 50.1" Longitude: W82° 28' 45.7'' Agent Info