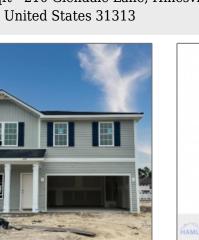

## 210 Glendale Lane, Hinesville, Liberty, Georgia, United States 31313

2,256 Sqft - 210 Glendale Lane, Hinesville, Liberty, Georgia, United States 31313

## **Basic Details**

| Price:             | \$308,475                   |  |
|--------------------|-----------------------------|--|
| Lot Size:          | 0.16 Acre                   |  |
| Rooms:             | 10                          |  |
| Bedrooms:          | 5                           |  |
| Bathrooms:         | 3                           |  |
| Half Bathrooms:    | 0                           |  |
| Square Footage:    | 2,256 Sqft                  |  |
| Year Built:        | 2024                        |  |
| Subdivision:       | The Glen at 15 West         |  |
| Listing Type:      | For Sale                    |  |
| Elementary School: | Waldo Pafford<br>Elementary |  |
| Middle School:     | Snelson Golden<br>Middle    |  |
| High School:       | Bradwell Institute          |  |
| Property Status:   | Active                      |  |
| Address Map        |                             |  |
| Latitude:          | N31° 50' 20.7''             |  |
| Longitude:         | W82° 20' 49.9''             |  |
| Agent Info         |                             |  |