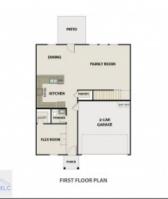

## **Basic Details**

| Price:             | \$308,475                   |  |
|--------------------|-----------------------------|--|
| Lot Size:          | 0.16 Acre                   |  |
| Rooms:             | 10                          |  |
| Bedrooms:          | 5                           |  |
| Bathrooms:         | 3                           |  |
| Half Bathrooms:    | 0                           |  |
| Square Footage:    | 2,256 Sqft                  |  |
| Year Built:        | 2024                        |  |
| Subdivision:       | The Glen at 15 West         |  |
| Listing Type:      | For Sale                    |  |
| Elementary School: | Waldo Pafford<br>Elementary |  |
| Middle School:     | Snelson Golden<br>Middle    |  |
| High School:       | Bradwell Institute          |  |
| Property Status:   | Active                      |  |
| Address Map        |                             |  |
| Latitude:          | N31° 50' 20.7''             |  |
| Longitude:         | W82° 20' 49.9''             |  |
| Agent Info         |                             |  |

## Features

| $\checkmark$ | Style:                | Two Story, Traditional                   |
|--------------|-----------------------|------------------------------------------|
|              | Construct/Siding:     | Vinyl Siding                             |
|              | Roof:                 | Shingle                                  |
|              | Car Storage:          | Garage Door Opener,<br>Attached, Two Car |
| $\checkmark$ | Exterior<br>Features: | See Remarks                              |
|              | Dining:               | Dining/kitchen Combo                     |