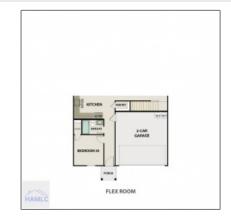

## **Basic Details**

| Price:             | \$308,475                   |  |
|--------------------|-----------------------------|--|
| Lot Size:          | 0.16 Acre                   |  |
| Rooms:             | 10                          |  |
| Bedrooms:          | 5                           |  |
| Bathrooms:         | 3                           |  |
| Half Bathrooms:    | 0                           |  |
| Square Footage:    | 2,256 Sqft                  |  |
| Year Built:        | 2024                        |  |
| Subdivision:       | The Glen at 15 West         |  |
| Listing Type:      | For Sale                    |  |
| Elementary School: | Waldo Pafford<br>Elementary |  |
| Middle School:     | Snelson Golden<br>Middle    |  |
| High School:       | Bradwell Institute          |  |
| Property Status:   | Active                      |  |
| Address Map        |                             |  |
| Latitude:          | N31° 50' 20.7''             |  |
| Longitude:         | W82° 20' 49.9''             |  |
| Agent Info         |                             |  |

## Features

| $\checkmark$ | Style:                | Two Story, Traditional                   |
|--------------|-----------------------|------------------------------------------|
|              | Construct/Siding:     | Vinyl Siding                             |
|              | Roof:                 | Shingle                                  |
|              | Car Storage:          | Garage Door Opener,<br>Attached, Two Car |
| $\checkmark$ | Exterior<br>Features: | See Remarks                              |
|              | Dining:               | Dining/kitchen Combo                     |