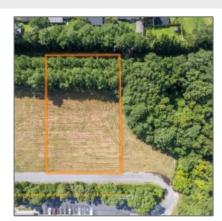

## Lot 9 Interchange Drive, Richmond Hill, BRYAN, Georgia, United States

0 Sqft - Lot 9 Interchange Drive, Richmond Hill, BRYAN, Georgia, United States 31324

Features

Style:

Construct/Siding:

Other-see Remarks

| Dasic Details   |           |
|-----------------|-----------|
| Price:          | \$285,000 |
| Lot Size:       | 0.72 Acre |
| Rooms:          | 0         |
| Bedrooms:       | 0         |
| Bathrooms:      | 0         |
| Half Bathrooms: | 0         |
| Square Footage: | 0 Sqft    |
|                 |           |