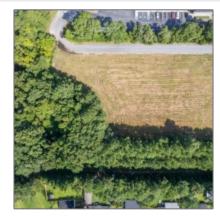

## Lot 9 Interchange Drive, Richmond Hill, BRYAN, Georgia, United States

0 Sqft - Lot 9 Interchange Drive, Richmond Hill, BRYAN, Georgia, United States 31324

Features

Style:

Construct/Siding:

Other-see Remarks

| Dasic Details   |           |
|-----------------|-----------|
| Price:          | \$285,000 |
| Lot Size:       | 0.72 Acre |
| Rooms:          | 0         |
| Bedrooms:       | 0         |
| Bathrooms:      | 0         |
| Half Bathrooms: | 0         |
| Square Footage: | 0 Sqft    |
|                 |           |