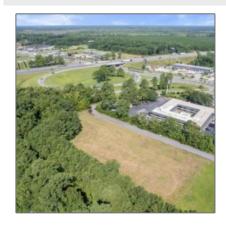

## Lot 9 Interchange Drive, Richmond Hill, BRYAN, Georgia, United States

0 Sqft - Lot 9 Interchange Drive, Richmond Hill, BRYAN, Georgia, United States 31324

Features

Style:

Construct/Siding:

Other-see Remarks

| Dasic Details   |           |
|-----------------|-----------|
| Price:          | \$285,000 |
| Lot Size:       | 0.72 Acre |
| Rooms:          | 0         |
| Bedrooms:       | 0         |
| Bathrooms:      | 0         |
| Half Bathrooms: | 0         |
| Square Footage: | 0 Sqft    |
|                 |           |