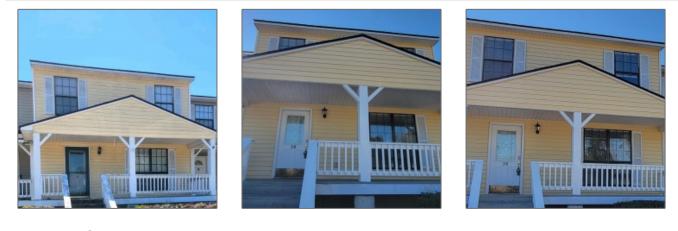

## 912 Pineland Avenue, Hinesville, Liberty, Georgia, United States 31313

1,428 Sqft - 912 Pineland Avenue, Hinesville, Liberty, Georgia, United States 31313

Shingle

Other

## **Basic Details** Features Price: \$149,900 $\sqrt{}$ Style: Townhome Rooms: 5 Construct/Siding: ~ Vinyl Siding Bedrooms: 3 $\sqrt{}$ Roof: Bathrooms: 2 $\sqrt{}$ Car Storage: Parking Spaces Half Bathrooms: 1 $\sqrt{}$ Exterior 1,428 Sqft Square Footage: Features: Dining: $\sqrt{}$ Year Built: 1989 Dining/living Combo Subdivision: Ravenwood Townhomes Listing Type: For Sale High School: Bradwell Institute **Property Status:** Active Address Map N31° 49' 27.9" Latitude: Longitude: W82° 22' 43.4''