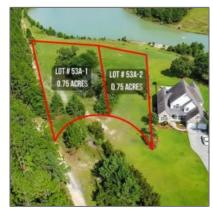

## \$50,000 Price: Lot Size: 0.75 Acre Rooms: 0 Bedrooms: 0 0 Bathrooms:

0 Sqft Square Footage:

Year Built: 0

Subdivision: The Bluffs

Listing Type: For Sale

Elementary School: Odum Elementary

Middle School: Martha Puckett Middle