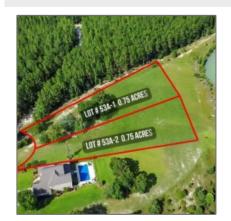

## \$50,000 Price: Lot Size: 0.75 Acre Rooms: 0 Bedrooms: 0 0 Bathrooms:

0 Sqft Square Footage:

Year Built: 0

Subdivision: The Bluffs

Listing Type: For Sale

Elementary School: Odum Elementary

Middle School: Martha Puckett Middle