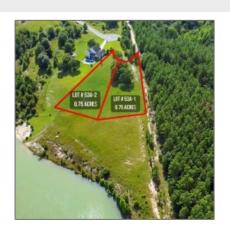

## \$50,000 Price: Lot Size: 0.75 Acre Rooms: 0 Bedrooms: 0 0 Bathrooms:

0 Sqft Square Footage:

Year Built: 0

Subdivision: The Bluffs

Listing Type: For Sale

Elementary School: Odum Elementary

Middle School: Martha Puckett Middle