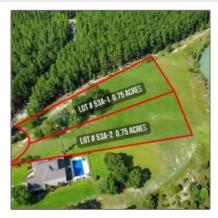

# Price: \$50,000 Lot Size: 0.75 Acre Rooms: 0 Bedrooms: 0

Bathrooms: 0

Square Footage: 0 Sqft

Year Built: 0

Subdivision: The Bluffs

Listing Type: For Sale

Elementary School: Odum Elementary

Middle School: Martha Puckett