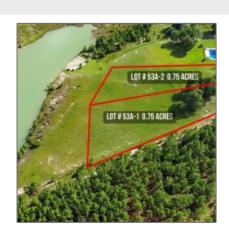

# Price: \$50,000 Lot Size: 0.75 Acre Rooms: 0 Bedrooms: 0

Bathrooms: 0

Square Footage: 0 Sqft

Year Built: 0

Subdivision: The Bluffs

Listing Type: For Sale

Elementary School: Odum Elementary

Middle School: Martha Puckett