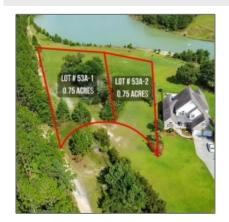

# Price: \$50,000 Lot Size: 0.75 Acre Rooms: 0 Bedrooms: 0

Bathrooms: 0

Square Footage: 0 Sqft

Year Built: 0

Subdivision: The Bluffs

Listing Type: For Sale

Elementary School: Odum Elementary

Middle School: Martha Puckett